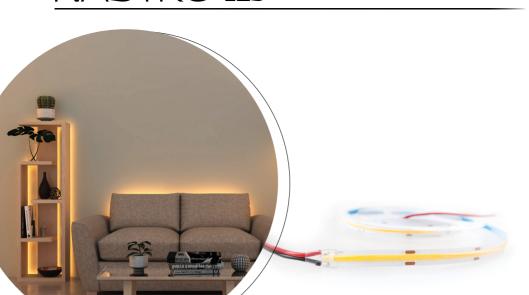

## NASTRO LED

## LED tape - NASTRO LED COB 12W WW

| SPECIFICATIONS                          | EDO777648        |
|-----------------------------------------|------------------|
| Source Type:                            | LED COB          |
| Application:                            | indoor           |
| Installation:                           | tape 3m          |
| Dimensions:                             |                  |
| -lenght [mm]:                           | 5000mm           |
| -width [mm]:                            | 8mm              |
| -height [mm]:                           | 2mm              |
| -smallest division unit [mm]:           | 50mm             |
| -cable lenght [mm]:                     | 150mm            |
| Number of LEDs per meter:               | 480LED/m         |
| Energy efficiency<br>class [A-G]:       | A G              |
| Cooperation with a dimmer:              | yes              |
| Cover material:                         | -                |
| TECHNICAL DATA                          |                  |
| Power in the on-mode Pon [W]:           | 12W/m            |
| Standby power Psb/Pnet [W]:             | -                |
| Rated voltage [v]:                      | 12VDC            |
| Color of the light:                     | cold white       |
| Color temperature [K]:                  | 3000K            |
| Color rendering index CRI:              | 90               |
| Useful luminous flux [Im]:              | 1100lm/m         |
| Measurement of the luminous flux in:    | wide cone (120°) |
| Light distribution angle [°]:           | 120°             |
| Rated life [h]:                         | 30000h           |
| Number of cycles on/off:                | 15000            |
| On-mode energy consumption [kwh/1000h]: | 12kWh / 1000h    |
| IP                                      | IP22             |
| Protecion class:                        | III              |
| Mercury content                         | no               |
| Environmental conditions:               | -2040 °C         |
| LOGISTIC DATA                           |                  |
| Collective packaging [pcs.]:            | 40pcs.           |
| Weight [g]:                             | 110g             |
| EAN:                                    | 5 1904252 617104 |