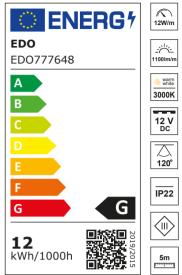

## LED tape - NASTRO LED COB 12W WW

| SPECIFICATIONS                          | EDO777648        |
|-----------------------------------------|------------------|
| Source Type:                            | LED COB          |
| Application:                            | indoor           |
| Installation:                           | tape 3m          |
| Dimensions:                             |                  |
| -lenght [mm]:                           | 5000mm           |
| -width [mm]:                            | 8mm              |
| -height [mm]:                           | 2mm              |
| -smallest division unit [mm]:           | 50mm             |
| -cable lenght [mm]:                     | 150mm            |
| Number of LEDs per meter:               | 480LED/m         |
| Energy efficiency<br>class [A-G]:       | A G              |
| Cooperation with a dimmer:              | yes              |
| Cover material:                         | -                |
| TECHNICAL DATA                          |                  |
| Power in the on-mode Pon [W]:           | 12W/m            |
| Standby power Psb/Pnet [W]:             | -                |
| Rated voltage [v]:                      | 12VDC            |
| Color of the light:                     | cold white       |
| Color temperature [K]:                  | 3000K            |
| Color rendering index CRI:              | 90               |
| Useful luminous flux [Im]:              | 1100lm/m         |
| Measurement of the luminous flux in:    | wide cone (120°) |
| Light distribution angle [°]:           | 120°             |
| Rated life [h]:                         | 30000h           |
| Number of cycles on/off:                | 15000            |
| On-mode energy consumption [kwh/1000h]: | 12kWh / 1000h    |
| IP                                      | IP22             |
| Protecion class:                        | III              |
| Mercury content                         | no               |
| Environmental conditions:               | -2040 °C         |
| LOGISTIC DATA                           |                  |
| Collective packaging [pcs.]:            | 40pcs.           |
| Weight [g]:                             | 110g             |
| EAN:                                    | 5 1904252 617104 |