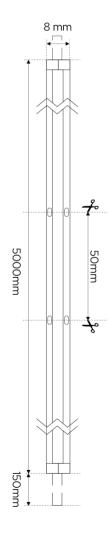

## LED tape - NASTRO LED COB 12W WW

| SPECIFICATIONS                          | EDO777648        |
|-----------------------------------------|------------------|
| Source Type:                            | LED COB          |
| Application:                            | indoor           |
| Installation:                           | tape 3m          |
| Dimensions:                             |                  |
| -lenght [mm]:                           | 5000mm           |
| -width [mm]:                            | 8mm              |
| -height [mm]:                           | 2mm              |
| -smallest division unit [mm]:           | 50mm             |
| -cable lenght [mm]:                     | 150mm            |
| Number of LEDs per meter:               | 480LED/m         |
| Energy efficiency<br>class [A-G]:       | A G              |
| Cooperation with a dimmer:              | yes              |
| Cover material:                         | -                |
| TECHNICAL DATA                          |                  |
| Power in the on-mode Pon [W]:           | 12W/m            |
| Standby power Psb/Pnet [W]:             | -                |
| Rated voltage [v]:                      | 12VDC            |
| Color of the light:                     | cold white       |
| Color temperature [K]:                  | 3000K            |
| Color rendering index CRI:              | 90               |
| Useful luminous flux [Im]:              | 1100lm/m         |
| Measurement of the luminous flux in:    | wide cone (120°) |
| Light distribution angle [°]:           | 120°             |
| Rated life [h]:                         | 30000h           |
| Number of cycles on/off:                | 15000            |
| On-mode energy consumption [kwh/1000h]: | 12kWh / 1000h    |
| IP                                      | IP22             |
| Protecion class:                        | III              |
| Mercury content                         | no               |
| Environmental conditions:               | -2040 °C         |
| LOGISTIC DATA                           |                  |
| Collective packaging [pcs.]:            | 40pcs.           |
| Weight [g]:                             | 110g             |
| EAN:                                    | 5 1904252 617104 |