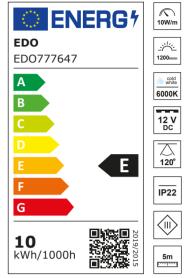

## LED tape - NASTRO LED SMD 10W CW

| SPECIFICATIONS                          | EDO777647        |
|-----------------------------------------|------------------|
| Source Type:                            | LED SMD          |
| Application:                            | indoor           |
| Installation:                           | tape 3m          |
| Dimensions:                             |                  |
| -lenght [mm]:                           | 5000mm           |
| -width [mm]:                            | 8mm              |
| -height [mm]:                           | 2mm              |
| -smallest division unit [mm]:           | 25mm             |
| -cable lenght [mm]:                     | 150mm            |
| Number of LEDs per meter:               | 120LED/m         |
| Energy efficiency<br>class [A-G]:       | A E              |
| Cooperation with a dimmer:              | yes              |
| Cover material:                         | -                |
| TECHNICAL DATA                          |                  |
| Power in the on-mode Pon [W]:           | 10W/m            |
| Standby power Psb/Pnet [W]:             | =                |
| Rated voltage [v]:                      | 12VDC            |
| Color of the light:                     | cold white       |
| Color temperature [к]:                  | 6000K            |
| Color rendering index CRI:              | 90               |
| Useful luminous flux [Im]:              | 1200lm/m         |
| Measurement of the luminous flux in:    | wide cone (120°) |
| Light distribution angle [*]:           | 120°             |
| Rated life [h]:                         | 30000h           |
| Number of cycles on/off:                | 15000            |
| On-mode energy consumption [kWh/1000h]: | 10kWh / 1000h    |
| IP                                      | IP22             |
| Protecion class:                        | III              |
| Mercury content                         | no               |
| Environmental conditions:               | -2040 °C         |
| LOGISTIC DATA                           |                  |
| Collective packaging [pcs.]:            | 40pcs.           |
| Weight [g]:                             | 100g             |
| EAN:                                    | 5 904252 617090  |