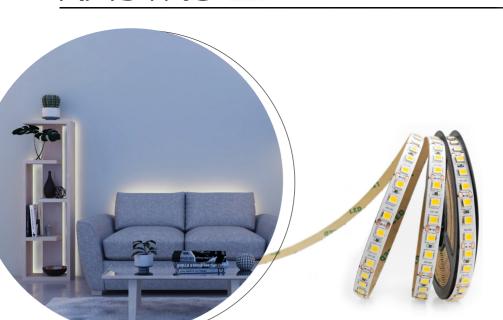

## NASTRO LED

## LED tape - NASTRO LED SMD 10W CW

| SPECIFICATIONS                          | EDO777647        |
|-----------------------------------------|------------------|
| Source Type:                            | LED SMD          |
| Application:                            | indoor           |
| Installation:                           | tape 3m          |
| Dimensions:                             |                  |
| -lenght [mm]:                           | 5000mm           |
| -width [mm]:                            | 8mm              |
| -height [mm]:                           | 2mm              |
| -smallest division unit [mm]:           | 25mm             |
| -cable lenght [mm]:                     | 150mm            |
| Number of LEDs per meter:               | 120LED/m         |
| Energy efficiency<br>class [A-G]:       | A E              |
| Cooperation with a dimmer:              | yes              |
| Cover material:                         | -                |
| TECHNICAL DATA                          |                  |
| Power in the on-mode Pon [W]:           | 10W/m            |
| Standby power Psb/Pnet [W]:             | =                |
| Rated voltage [v]:                      | 12VDC            |
| Color of the light:                     | cold white       |
| Color temperature [к]:                  | 6000K            |
| Color rendering index CRI:              | 90               |
| Useful luminous flux [Im]:              | 1200lm/m         |
| Measurement of the luminous flux in:    | wide cone (120°) |
| Light distribution angle [*]:           | 120°             |
| Rated life [h]:                         | 30000h           |
| Number of cycles on/off:                | 15000            |
| On-mode energy consumption [kWh/1000h]: | 10kWh / 1000h    |
| IP                                      | IP22             |
| Protecion class:                        | III              |
| Mercury content                         | no               |
| Environmental conditions:               | -2040 °C         |
| LOGISTIC DATA                           |                  |
| Collective packaging [pcs.]:            | 40pcs.           |
| Weight [g]:                             | 100g             |
| EAN:                                    | 5 904252 617090  |