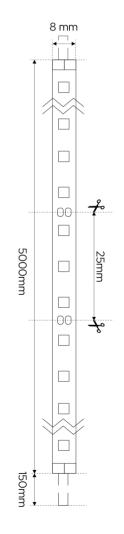

## LED tape - NASTRO LED SMD 10W CW

| SPECIFICATIONS                          | EDO777647        |
|-----------------------------------------|------------------|
| Source Type:                            | LED SMD          |
| Application:                            | indoor           |
| Installation:                           | tape 3m          |
| Dimensions:                             |                  |
| -lenght [mm]:                           | 5000mm           |
| -width [mm]:                            | 8mm              |
| -height [mm]:                           | 2mm              |
| -smallest division unit [mm]:           | 25mm             |
| -cable lenght [mm]:                     | 150mm            |
| Number of LEDs per meter:               | 120LED/m         |
| Energy efficiency<br>class [A-G]:       | A E              |
| Cooperation with a dimmer:              | yes              |
| Cover material:                         | -                |
| TECHNICAL DATA                          |                  |
| Power in the on-mode Pon [W]:           | 10W/m            |
| Standby power Psb/Pnet [W]:             | =                |
| Rated voltage [v]:                      | 12VDC            |
| Color of the light:                     | cold white       |
| Color temperature [к]:                  | 6000K            |
| Color rendering index CRI:              | 90               |
| Useful luminous flux [Im]:              | 1200lm/m         |
| Measurement of the luminous flux in:    | wide cone (120°) |
| Light distribution angle [*]:           | 120°             |
| Rated life [h]:                         | 30000h           |
| Number of cycles on/off:                | 15000            |
| On-mode energy consumption [kWh/1000h]: | 10kWh / 1000h    |
| IP                                      | IP22             |
| Protecion class:                        | III              |
| Mercury content                         | no               |
| Environmental conditions:               | -2040 °C         |
| LOGISTIC DATA                           |                  |
| Collective packaging [pcs.]:            | 40pcs.           |
| Weight [g]:                             | 100g             |
| EAN:                                    | 5 904252 617090  |