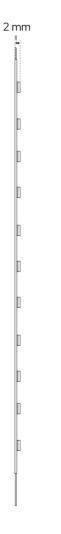

## LED tape - NASTRO LED SMD 10W CW

| SPECIFICATIONS                          | EDO777647        |
|-----------------------------------------|------------------|
| Source Type:                            | LED SMD          |
| Application:                            | indoor           |
| Installation:                           | tape 3m          |
| Dimensions:                             |                  |
| -lenght [mm]:                           | 5000mm           |
| -width [mm]:                            | 8mm              |
| -height [mm]:                           | 2mm              |
| -smallest division unit [mm]:           | 25mm             |
| -cable lenght [mm]:                     | 150mm            |
| Number of LEDs per meter:               | 120LED/m         |
| Energy efficiency<br>class [A-G]:       | A E              |
| Cooperation with a dimmer:              | yes              |
| Cover material:                         | -                |
| TECHNICAL DATA                          |                  |
| Power in the on-mode Pon [W]:           | 10W/m            |
| Standby power Psb/Pnet [W]:             | =                |
| Rated voltage [v]:                      | 12VDC            |
| Color of the light:                     | cold white       |
| Color temperature [к]:                  | 6000K            |
| Color rendering index CRI:              | 90               |
| Useful luminous flux [Im]:              | 1200lm/m         |
| Measurement of the luminous flux in:    | wide cone (120°) |
| Light distribution angle [*]:           | 120°             |
| Rated life [h]:                         | 30000h           |
| Number of cycles on/off:                | 15000            |
| On-mode energy consumption [kWh/1000h]: | 10kWh / 1000h    |
| IP                                      | IP22             |
| Protecion class:                        | III              |
| Mercury content                         | no               |
| Environmental conditions:               | -2040 °C         |
| LOGISTIC DATA                           |                  |
| Collective packaging [pcs.]:            | 40pcs.           |
| Weight [g]:                             | 100g             |
| EAN:                                    | 5 904252 617090  |