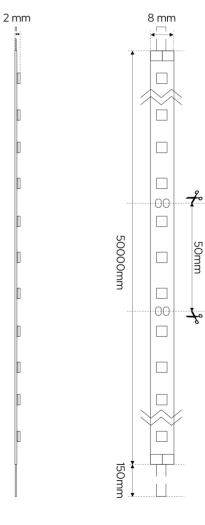

## **LED Tape - NASTRO Grande LED SMD 5W CW**

| SPECIFICATIONS                          | EDO777646        |
|-----------------------------------------|------------------|
| Source Type:                            | LED SMD          |
| Application:                            | indoor           |
| Installation:                           | tape 3m          |
| Dimensions:                             |                  |
| -lenght [mm]:                           | 50000mm          |
| -width [mm]:                            | 8mm              |
| -height [mm]:                           | 2mm              |
| -smallest division unit [mm]:           | 50mm             |
| -cable lenght [mm]:                     | 150mm            |
| Number of LEDs per meter:               | 60LED/m          |
| Energy efficiency<br>class [A-G]:       | A E              |
| Cooperation with a dimmer:              | yes              |
| Cover material:                         | -                |
| TECHNICAL DATA                          |                  |
| Power in the on-mode Pon [W]:           | 5W/m             |
| Standby power Psb/Pnet [W]:             | -                |
| Rated voltage [v]:                      | 12VDC            |
| Color of the light:                     | cold white       |
| Color temperature [κ]:                  | 6000K            |
| Color rendering index CRI:              | 90               |
| Useful luminous flux [Im]:              | 600lm/m          |
| Measurement of the luminous flux in:    | wide cone (120°) |
| Light distribution angle [°]:           | 120°             |
| Rated life [h]:                         | 30000h           |
| Number of cycles on/off:                | 15000            |
| On-mode energy consumption [kwh/1000h]: | 5kWh / 1000h     |
| IP                                      | IP22             |
| Protecion class:                        | III              |
| Mercury content                         | no               |
| Environmental conditions:               | -2040 °C         |
| LOGISTIC DATA                           |                  |
| Collective packaging [pcs.]:            | 40pcs.           |
| Weight [g]:                             | 95g              |
| EAN:                                    | 5 904252 617083  |
|                                         |                  |