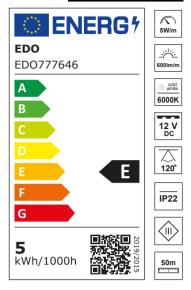

## **LED Tape - NASTRO Grande LED SMD 5W CW**

| SPECIFICATIONS                          | EDO777646        |
|-----------------------------------------|------------------|
| Source Type:                            | LED SMD          |
| Application:                            | indoor           |
| Installation:                           | tape 3m          |
| Dimensions:                             |                  |
| -lenght [mm]:                           | 50000mm          |
| -width [mm]:                            | 8mm              |
| -height [mm]:                           | 2mm              |
| -smallest division unit [mm]:           | 50mm             |
| -cable lenght [mm]:                     | 150mm            |
| Number of LEDs per meter:               | 60LED/m          |
| Energy efficiency<br>class [A-G]:       | A E              |
| Cooperation with a dimmer:              | yes              |
| Cover material:                         | -                |
| TECHNICAL DATA                          |                  |
| Power in the on-mode Pon [W]:           | 5W/m             |
| Standby power Psb/Pnet [W]:             | -                |
| Rated voltage [v]:                      | 12VDC            |
| Color of the light:                     | cold white       |
| Color temperature [κ]:                  | 6000K            |
| Color rendering index CRI:              | 90               |
| Useful luminous flux [Im]:              | 600lm/m          |
| Measurement of the luminous flux in:    | wide cone (120°) |
| Light distribution angle [°]:           | 120°             |
| Rated life [h]:                         | 30000h           |
| Number of cycles on/off:                | 15000            |
| On-mode energy consumption [kwh/1000h]: | 5kWh / 1000h     |
| IP                                      | IP22             |
| Protecion class:                        | III              |
| Mercury content                         | no               |
| Environmental conditions:               | -2040 °C         |
| LOGISTIC DATA                           |                  |
| Collective packaging [pcs.]:            | 40pcs.           |
| Weight [g]:                             | 95g              |
| EAN:                                    | 5 904252 617083  |
|                                         |                  |