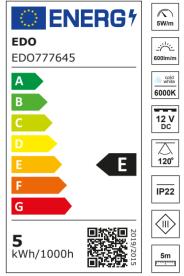

## LED tape - NASTRO LED SMD 5W CW

| SPECIFICATIONS                          | EDO777645        |
|-----------------------------------------|------------------|
| Source Type:                            | LED SMD          |
| Application:                            | indoor           |
| Installation:                           | tape 3m          |
| Dimensions:                             |                  |
| -lenght [mm]:                           | 5000mm           |
| -width [mm]:                            | 8mm              |
| -height [mm]:                           | 2mm              |
| -smallest division unit [mm]:           | 50mm             |
| -cable lenght [mm]:                     | 150mm            |
| Number of LEDs per meter:               | 60LED/m          |
| Energy efficiency<br>class [A-G]:       | A E              |
| Cooperation with a dimmer:              | yes              |
| Cover material:                         | -                |
| TECHNICAL DATA                          |                  |
| Power in the on-mode Pon [W]:           | 5W/m             |
| Standby power Psb/Pnet [W]:             | -                |
| Rated voltage [v]:                      | 12VDC            |
| Color of the light:                     | cold white       |
| Color temperature [κ]:                  | 6000K            |
| Color rendering index CRI:              | 90               |
| Useful luminous flux [Im]:              | 600lm/m          |
| Measurement of the luminous flux in:    | wide cone (120°) |
| Light distribution angle [*]:           | 120°             |
| Rated life [h]:                         | 30000h           |
| Number of cycles on/off:                | 15000            |
| On-mode energy consumption [kWh/1000h]: | 5kWh / 1000h     |
| IP                                      | IP22             |
| Protecion class:                        | III              |
| Mercury content                         | no               |
| Environmental conditions:               | -2040 °C         |
| LOGISTIC DATA                           |                  |
| Collective packaging [pcs.]:            | 40pcs.           |
| Weight [g]:                             | 95g              |
| EAN:                                    | 5 904252 617076  |