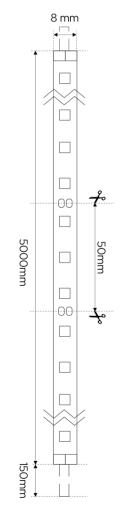

## LED tape - NASTRO LED SMD 5W CW

| SPECIFICATIONS                          | EDO777645        |
|-----------------------------------------|------------------|
| Source Type:                            | LED SMD          |
| Application:                            | indoor           |
| Installation:                           | tape 3m          |
| Dimensions:                             |                  |
| -lenght [mm]:                           | 5000mm           |
| -width [mm]:                            | 8mm              |
| -height [mm]:                           | 2mm              |
| -smallest division unit [mm]:           | 50mm             |
| -cable lenght [mm]:                     | 150mm            |
| Number of LEDs per meter:               | 60LED/m          |
| Energy efficiency<br>class [A-G]:       | A E              |
| Cooperation with a dimmer:              | yes              |
| Cover material:                         | -                |
| TECHNICAL DATA                          |                  |
| Power in the on-mode Pon [W]:           | 5W/m             |
| Standby power Psb/Pnet [W]:             | -                |
| Rated voltage [v]:                      | 12VDC            |
| Color of the light:                     | cold white       |
| Color temperature [κ]:                  | 6000K            |
| Color rendering index CRI:              | 90               |
| Useful luminous flux [Im]:              | 600lm/m          |
| Measurement of the luminous flux in:    | wide cone (120°) |
| Light distribution angle [*]:           | 120°             |
| Rated life [h]:                         | 30000h           |
| Number of cycles on/off:                | 15000            |
| On-mode energy consumption [kWh/1000h]: | 5kWh / 1000h     |
| IP                                      | IP22             |
| Protecion class:                        | III              |
| Mercury content                         | no               |
| Environmental conditions:               | -2040 °C         |
| LOGISTIC DATA                           |                  |
| Collective packaging [pcs.]:            | 40pcs.           |
| Weight [g]:                             | 95g              |
| EAN:                                    | 5 904252 617076  |