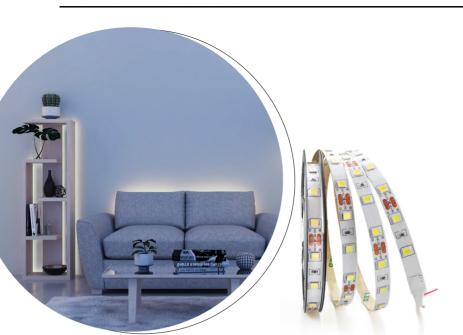

## NASTRO LED

## LED tape - NASTRO LED SMD 5W CW

| SPECIFICATIONS                          | EDO777645        |
|-----------------------------------------|------------------|
| Source Type:                            | LED SMD          |
| Application:                            | indoor           |
| Installation:                           | tape 3m          |
| Dimensions:                             |                  |
| -lenght [mm]:                           | 5000mm           |
| -width [mm]:                            | 8mm              |
| -height [mm]:                           | 2mm              |
| -smallest division unit [mm]:           | 50mm             |
| -cable lenght [mm]:                     | 150mm            |
| Number of LEDs per meter:               | 60LED/m          |
| Energy efficiency<br>class [A-G]:       | A E              |
| Cooperation with a dimmer:              | yes              |
| Cover material:                         | -                |
| TECHNICAL DATA                          |                  |
| Power in the on-mode Pon [W]:           | 5W/m             |
| Standby power Psb/Pnet [W]:             | -                |
| Rated voltage [v]:                      | 12VDC            |
| Color of the light:                     | cold white       |
| Color temperature [κ]:                  | 6000K            |
| Color rendering index CRI:              | 90               |
| Useful luminous flux [Im]:              | 600lm/m          |
| Measurement of the luminous flux in:    | wide cone (120°) |
| Light distribution angle [*]:           | 120°             |
| Rated life [h]:                         | 30000h           |
| Number of cycles on/off:                | 15000            |
| On-mode energy consumption [kWh/1000h]: | 5kWh / 1000h     |
| IP                                      | IP22             |
| Protecion class:                        | III              |
| Mercury content                         | no               |
| Environmental conditions:               | -2040 °C         |
| LOGISTIC DATA                           |                  |
| Collective packaging [pcs.]:            | 40pcs.           |
| Weight [g]:                             | 95g              |
| EAN:                                    | 5 904252 617076  |