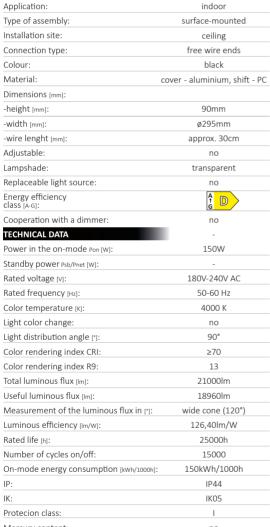

## High-bay LED VITI PRO

| SPECIFICATIONS    | EDO777606                  | High-bay LED VITI PRO 150V |
|-------------------|----------------------------|----------------------------|
| Source type:      | High-bay with built-in LED |                            |
| Application:      | indoor                     |                            |
| Type of assembly: | surface-mounted            |                            |

| On-mode energy consumption [kwh/1000h]: | 150kWh/1000h |
|-----------------------------------------|--------------|
| P:                                      | IP44         |
| K:                                      | IK05         |
| Protecion class:                        | l            |
| Mercury content:                        | no           |
| Environmental conditions [°c]:          | -20°C40°C    |
| OGISTIC DATA                            |              |
| Collective packaging [pcs.]:            | 1pcs.        |
| Weight [g]:                             | 1392g        |
|                                         |              |