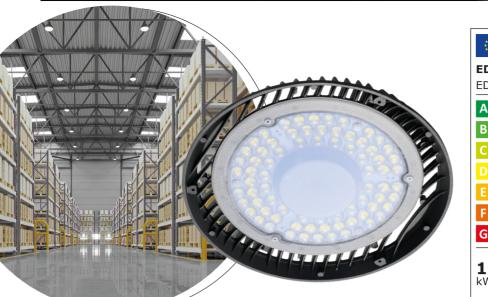

## High-bay LED VITI PRO

| SPECIFICATIONS    | EDO777606                  | High-bay LED VITI PRO 150V |
|-------------------|----------------------------|----------------------------|
| Source type:      | High-bay with built-in LED |                            |
| Application:      | indoor                     |                            |
| Type of assembly: | surface-mounted            |                            |