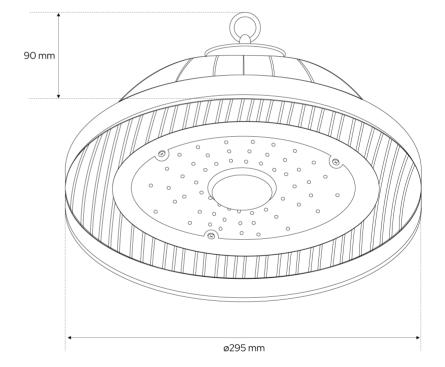

## High-bay LED VITI PRO

| SPECIFICATIONS    | EDO777606                  | High-bay LED VITI PRO 150V |
|-------------------|----------------------------|----------------------------|
| Source type:      | High-bay with built-in LED |                            |
| Application:      | indoor                     |                            |
| Type of assembly: | surface-mounted            |                            |