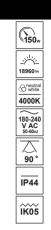

| On-mode energy consumption [kwh/1000h]: | 150kWh/1000h |
|-----------------------------------------|--------------|
| P:                                      | IP44         |
| K:                                      | IK05         |
| Protecion class:                        | l            |
| Mercury content:                        | no           |
| Environmental conditions [°c]:          | -20°C40°C    |
| OGISTIC DATA                            |              |
| Collective packaging [pcs.]:            | 1pcs.        |
| Weight [g]:                             | 1392g        |
|                                         |              |