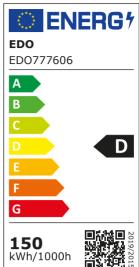

| On-mode energy consumption [kwh/1000h]: | 150kWh/1000h |
|-----------------------------------------|--------------|
| P:                                      | IP44         |
| K:                                      | IK05         |
| Protecion class:                        | l            |
| Mercury content:                        | no           |
| Environmental conditions [°c]:          | -20°C40°C    |
| OGISTIC DATA                            |              |
| Collective packaging [pcs.]:            | 1pcs.        |
| Weight [g]:                             | 1392g        |
|                                         |              |