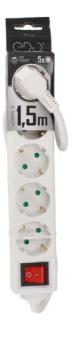

## LOGANS White 5-WAY 1,5m Schuko switch

## Extension cord LOGAN S White 5-WAY 1,5m Schuko switch

The white extension cord from EDO is a product intended for use in the household. The extension cord allows you to connect devices that are far from the power outlet. The product is equipped with a 1.5 m power cord and has five type F- Schuko sockets with Child Protection and grounding for safety. The extension cord should not be used in dirty and damp rooms. The version with a switch allows you to cut off the power to all sockets at the same time.

| SPECIFICATIONS                    | EDO777580                             |
|-----------------------------------|---------------------------------------|
| Application:                      | inside                                |
| Colour:                           | white                                 |
| Socket type:                      | F (Schuko)                            |
| Number of sockets:                | 5                                     |
| Switch:                           | Yes                                   |
| Children Protection:              | Yes                                   |
| Plug type:                        | F (Schuko)                            |
| Plug material:                    | PVC                                   |
| Lenght of wire [m]:               | 1,5m                                  |
| Cross-section [m²]:               | 1,5mm2                                |
| Cable type:                       | H05VV-F                               |
| Ground:                           | Yes                                   |
| Isolation material:               | PP plastic                            |
| Insulation fire resistance class: | V-0                                   |
| Case Material:                    | PP plastic                            |
| TECHNICAL DATA                    |                                       |
| Voltage [v]:                      | 230V                                  |
| Current [A]:                      | 16 A                                  |
| Max load [w]:                     | 3500W                                 |
| Frequency [Hz]:                   | 50Hz                                  |
| IP:                               | IP20                                  |
| Protection class:                 | I                                     |
| Enviromental conditions [°c]:     | -535°C                                |
| Dimmensions of housing [mm]:      | 265x54x40mm                           |
| LOGISTIC DATA                     |                                       |
| Weight [g]:                       | 380g                                  |
| Collective packaging [pcs.]:      | 40pcs                                 |
| FAN                               | 11 101 0 011 10 1 1010 11 11 11 11 11 |