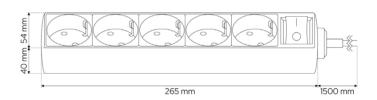

## Extension cord LOGAN S White 5-WAY 1,5m Schuko switch

The white extension cord from EDO is a product intended for use in the household. The extension cord allows you to connect devices that are far from the power outlet. The product is equipped with a 1.5 m power cord and has five type F- Schuko sockets with Child Protection and grounding for safety. The extension cord should not be used in dirty and damp rooms. The version with a switch allows you to cut off the power to all sockets at the same time.

| SPECIFICATIONS                    | EDO777580                             |
|-----------------------------------|---------------------------------------|
| Application:                      | inside                                |
| Colour:                           | white                                 |
| Socket type:                      | F (Schuko)                            |
| Number of sockets:                | 5                                     |
| Switch:                           | Yes                                   |
| Children Protection:              | Yes                                   |
| Plug type:                        | F (Schuko)                            |
| Plug material:                    | PVC                                   |
| Lenght of wire [m]:               | 1,5m                                  |
| Cross-section [m²]:               | 1,5mm2                                |
| Cable type:                       | H05VV-F                               |
| Ground:                           | Yes                                   |
| Isolation material:               | PP plastic                            |
| Insulation fire resistance class: | V-0                                   |
| Case Material:                    | PP plastic                            |
| TECHNICAL DATA                    |                                       |
| Voltage [v]:                      | 230V                                  |
| Current [A]:                      | 16 A                                  |
| Max load [w]:                     | 3500W                                 |
| Frequency [Hz]:                   | 50Hz                                  |
| IP:                               | IP20                                  |
| Protection class:                 | I                                     |
| Enviromental conditions [°c]:     | -535°C                                |
| Dimmensions of housing [mm]:      | 265x54x40mm                           |
| LOGISTIC DATA                     |                                       |
| Weight [g]:                       | 380g                                  |
| Collective packaging [pcs.]:      | 40pcs                                 |
| FAN                               | 11 101 0 011 10 1 1010 11 11 11 11 11 |