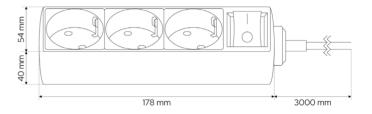

## Extension cord LOGAN S White 3-WAY 3m Schuko switch

The white extension cord from EDO is a product intended for use in the household. The extension cord allows you to connect devices that are far from the power outlet. The product is equipped with a 3 m power cord and has three type F- Schuko sockets with Child Protection and grounding for safety. The extension cord should not be used in dirty and damp rooms. The version with a switch allows you to cut off the power to all sockets at the same time.

| SPECIFICATIONS                    | ED0777575                                |
|-----------------------------------|------------------------------------------|
| Application:                      | inside                                   |
| Colour:                           | white                                    |
| Socket type:                      | F (Schuko)                               |
| Number of sockets:                | 3                                        |
| Switch:                           | Yes                                      |
| Children Protection:              | Yes                                      |
| Plug type:                        | F (Schuko)                               |
| Plug material:                    | PVC                                      |
| Lenght of wire [m]:               | 3m                                       |
| Cross-section [m²]:               | 1,5mm2                                   |
| Cable type:                       | H05VV-F                                  |
| Ground:                           | Yes                                      |
| Isolation material:               | PP plastic                               |
| Insulation fire resistance class: | V-0                                      |
| Case Material:                    | PP plastic                               |
| TECHNICAL DATA                    |                                          |
| Voltage [v]:                      | 230V                                     |
| Current [A]:                      | 16 A                                     |
| Max load [w]:                     | 3500W                                    |
| Frequency [Hz]:                   | 50Hz                                     |
| IP:                               | IP20                                     |
| Protection class:                 | I                                        |
| Enviromental conditions [°c]:     | -535°C                                   |
| Dimmensions of housing [mm]:      | 178x54x40mm                              |
| LOGISTIC DATA                     |                                          |
| Weight [g]:                       | 476g                                     |
| Collective packaging [pcs.]:      | 40pcs                                    |
| FAN                               | 11 10 10 10 11 11 11 11 11 11 11 11 11 1 |