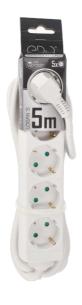

## **Extension cord LOGAN S White 5-WAY 5m Schuko**

The white extension cord from EDO is a product intended for use in the household. The extension cord allows you to connect devices that are far from the power outlet. The product is equipped with a 5 m power cord and has five type F- Schuko sockets with a Child Protection and grounding for safety. The extension cord should not be used in dirty and damp rooms.

| SPECIFICATIONS                    | ED0777573                                |
|-----------------------------------|------------------------------------------|
| Application:                      | inside                                   |
| Colour:                           | white                                    |
| Socket type:                      | F (Schuko)                               |
| Number of sockets:                | 5                                        |
| Switch:                           | No                                       |
| Children Protection:              | Yes                                      |
| Plug type:                        | F (Schuko)                               |
| Plug material:                    | PVC                                      |
| Lenght of wire [m]:               | 5m                                       |
| Cross-section [m²]:               | 1,5mm2                                   |
| Cable type:                       | H05VV-F                                  |
| Ground:                           | Yes                                      |
| Isolation material:               | PP plastic                               |
| Insulation fire resistance class: | V-0                                      |
| Case Material:                    | PP plastic                               |
| TECHNICAL DATA                    |                                          |
| Voltage [v]:                      | 230V                                     |
| Current [A]:                      | 16 A                                     |
| Max load [w]:                     | 3500W                                    |
| Frequency [Hz]:                   | 50Hz                                     |
| IP:                               | IP20                                     |
| Protection class:                 | I                                        |
| Enviromental conditions [°c]:     | -535°C                                   |
| Dimmensions of housing [mm]:      | 240x54x40mm                              |
| LOGISTIC DATA                     |                                          |
| Weight [g]:                       | 709g                                     |
| Collective packaging [pcs.]:      | 20pcs                                    |
| FAN                               | 11 101 0 01 11 10 1 10 11 11 11 11 11 11 |