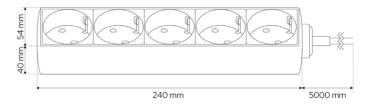

## **Extension cord LOGAN S White 5-WAY 5m Schuko**

The white extension cord from EDO is a product intended for use in the household. The extension cord allows you to connect devices that are far from the power outlet. The product is equipped with a 5 m power cord and has five type F- Schuko sockets with a Child Protection and grounding for safety. The extension cord should not be used in dirty and damp rooms.

| SPECIFICATIONS                    | ED0777573                                |
|-----------------------------------|------------------------------------------|
| Application:                      | inside                                   |
| Colour:                           | white                                    |
| Socket type:                      | F (Schuko)                               |
| Number of sockets:                | 5                                        |
| Switch:                           | No                                       |
| Children Protection:              | Yes                                      |
| Plug type:                        | F (Schuko)                               |
| Plug material:                    | PVC                                      |
| Lenght of wire [m]:               | 5m                                       |
| Cross-section [m²]:               | 1,5mm2                                   |
| Cable type:                       | H05VV-F                                  |
| Ground:                           | Yes                                      |
| Isolation material:               | PP plastic                               |
| Insulation fire resistance class: | V-0                                      |
| Case Material:                    | PP plastic                               |
| TECHNICAL DATA                    |                                          |
| Voltage [v]:                      | 230V                                     |
| Current [A]:                      | 16 A                                     |
| Max load [w]:                     | 3500W                                    |
| Frequency [Hz]:                   | 50Hz                                     |
| IP:                               | IP20                                     |
| Protection class:                 | I                                        |
| Enviromental conditions [°c]:     | -535°C                                   |
| Dimmensions of housing [mm]:      | 240x54x40mm                              |
| LOGISTIC DATA                     |                                          |
| Weight [g]:                       | 709g                                     |
| Collective packaging [pcs.]:      | 20pcs                                    |
| FAN                               | 11 101 0 01 11 10 1 10 11 11 11 11 11 11 |