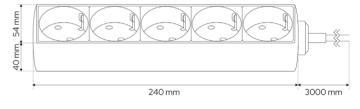

## Extension cord LOGAN S White 5-WAY 3m schuko

The white extension cord from EDO is a product intended for use in the household. The extension cord allows you to connect devices that are far from the power outlet. The product is equipped with a 3 m power cord and has five type F- Schuko sockets with Child Protection and grounding for safety. The extension cord should not be used in dirty and damp rooms.

| SPECIFICATIONS                    | EDO777572   |
|-----------------------------------|-------------|
| Application:                      | inside      |
| Colour:                           | white       |
| Socket type:                      | F (Schuko)  |
| Number of sockets:                | 5           |
| Switch:                           | No          |
| Children Protection:              | Yes         |
| Plug type:                        | F (Schuko)  |
| Plug material:                    | PVC         |
| Lenght of wire [m]:               | 3m          |
| Cross-section [m²]:               | 1,5mm2      |
| Cable type:                       | H05VV-F     |
| Ground:                           | Yes         |
| Isolation material:               | PP plastic  |
| Insulation fire resistance class: | V-0         |
| Case Material:                    | PP plastic  |
| TECHNICAL DATA                    |             |
| Voltage [v]:                      | 230V        |
| Current [A]:                      | 16 A        |
| Max load [w]:                     | 3500W       |
| Frequency [Hz]:                   | 50Hz        |
| IP:                               | IP20        |
| Protection class:                 | I           |
| Enviromental conditions [°c]:     | -535°C      |
| Dimmensions of housing [mm]:      | 240x54x40mm |
| LOGISTIC DATA                     |             |
| Weight [g]:                       | 506g        |
| Collective packaging [pcs.]:      | 40pcs       |
| EAN                               |             |