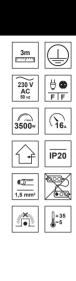

| SPECIFICATIONS                    | EDO777572   |
|-----------------------------------|-------------|
| Application:                      | inside      |
| Colour:                           | white       |
| Socket type:                      | F (Schuko)  |
| Number of sockets:                | 5           |
| Switch:                           | No          |
| Children Protection:              | Yes         |
| Plug type:                        | F (Schuko)  |
| Plug material:                    | PVC         |
| Lenght of wire [m]:               | 3m          |
| Cross-section [m²]:               | 1,5mm2      |
| Cable type:                       | H05VV-F     |
| Ground:                           | Yes         |
| Isolation material:               | PP plastic  |
| Insulation fire resistance class: | V-0         |
| Case Material:                    | PP plastic  |
| TECHNICAL DATA                    |             |
| Voltage [v]:                      | 230V        |
| Current [A]:                      | 16 A        |
| Max load [w]:                     | 3500W       |
| Frequency [Hz]:                   | 50Hz        |
| IP:                               | IP20        |
| Protection class:                 | I           |
| Enviromental conditions [°c]:     | -535°C      |
| Dimmensions of housing [mm]:      | 240x54x40mm |
| LOGISTIC DATA                     |             |
| Weight [g]:                       | 506g        |
| Collective packaging [pcs.]:      | 40pcs       |
| EAN                               |             |