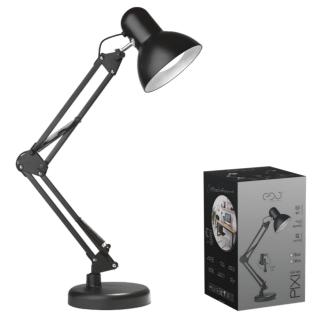

## PIXI Black

## Desk lamp PIXI Black

The lamp in a classic color will certainly be perfect for office work, doing homework or DIY thanks to an adjustable arm, a stable base and a clip for attaching table tops, thanks to which you can adjust the light to your needs. The elegant and timeless PIXI lamp is available in two contrasting and universal colors: black and white.