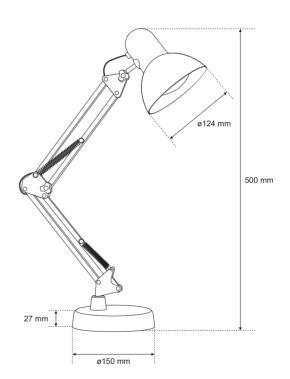

| SPECIFICATIONS                                       | EDO777535                      |
|------------------------------------------------------|--------------------------------|
| Application:                                         | inside                         |
| Instalation:                                         | desk holder, base              |
| Power supply:                                        | network                        |
| Colour:                                              | black                          |
| Type of finish:                                      | mat                            |
| Material:                                            | aluminium, stal, PCV           |
| Dimensions:                                          |                                |
| -base width [mm]:                                    | ø150mm                         |
| -base height [mm]:                                   | 27mm                           |
| -shade diameter [mm]:                                | ø124mm                         |
| -height in working position [mm]:                    | 500mm                          |
| -overall height [mm]:                                | 680mm                          |
| -clip dimensions [mm]:                               | 83x35x63mm                     |
| Adjustable:                                          | yes                            |
| Shutter:                                             | -                              |
| Switch:                                              | mechanical, on the power cable |
| Plug type:                                           | type C                         |
| Socket included:                                     | yes                            |
| Socket type:                                         | E27                            |
| Number of slots:                                     | 1                              |
| Light source included:                               | no                             |
| TECHNICAL DATA                                       |                                |
| Maximum power [w]:                                   | 40W                            |
| Rated voltage [v]:                                   | 110-240V                       |
| Rated frequency [Hz]:                                | 50-60 Hz                       |
| IP:                                                  | IP20                           |
| Light angle [°]                                      | 120°                           |
| Protection class:                                    | II                             |
| Mercury content:                                     | no                             |
| Environmental conditions [°c]:                       | -2040°C                        |
| The minimum distance from<br>illuminated object [m]: | 0,5m                           |
| LOGISTIC DATA                                        |                                |
| Collective packaging [pc.]:                          | 12pc                           |
| Weight [g]:                                          | 1299g                          |
| Weight with packaging [g]:                           | 1440g                          |
| EAN:                                                 |                                |