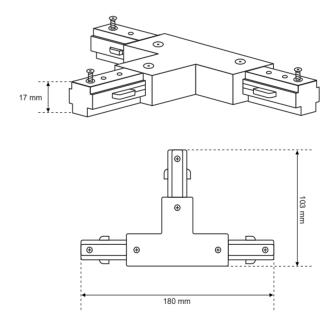

|                                | 5   9 0 4 2 5 2   6 1 1 0 0 5 |
|--------------------------------|-------------------------------|
| EAN:                           |                               |
| Weight with packaging [g]:     | 136g                          |
| Collective packaging [pc.]:    | 80pc                          |
| LOGISTIC DATA                  |                               |
| Environmental conditions (°C): | -2060°C                       |
| Mercury content:               | no                            |
| Protection class:              | I                             |
| IP:                            | IP20                          |
| Maximum load:                  | 800W, 10A                     |
| Number of phases:              | 1                             |
| Number of wires:               | 3                             |
| Rated frequency [Hz]:          | 50-60 Hz                      |
| Rated voltage [v]:             | 110-265 V AC                  |
| TECHNICAL DATA                 | 103111111                     |
| -Ingric [mm].<br>-lenght [mm]: | 1/111111<br>103mm             |
| -width [mm]:<br>-hight [mm]:   | 17mm                          |
|                                | 180mm                         |
| Materiai: Dimensions:          | aluminium, PC, steel          |
| Type of finish:  Material:     | mat                           |
| Colour:                        | black                         |
| Instalation site:              | ceiling                       |
| Type of assembly:              | surface                       |
| Type of system:                | track MEVA PRO                |
| Connector type:                | T shape                       |
| Application:                   | inside                        |
| SPECIFICATIONS                 |                               |