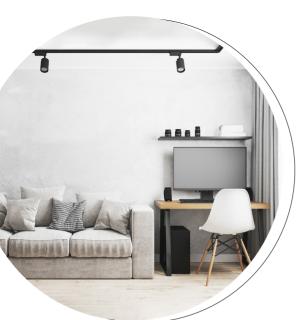

## **Connecctor MEVA PRO T Connector Black**

Rail lighting is an innovative solution that gives an endless number of combinations, personalization possibilities and creating unique illumination of the room. The rail system is a whole set of elements- rails, connectors, power supplies and plugs.