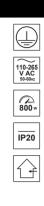

|                                | 5   9 0 4 2 5 2   6 1 1 0 0 5 |
|--------------------------------|-------------------------------|
| EAN:                           |                               |
| Weight with packaging [g]:     | 136g                          |
| Collective packaging [pc.]:    | 80pc                          |
| LOGISTIC DATA                  |                               |
| Environmental conditions (°C): | -2060°C                       |
| Mercury content:               | no                            |
| Protection class:              | I                             |
| IP:                            | IP20                          |
| Maximum load:                  | 800W, 10A                     |
| Number of phases:              | 1                             |
| Number of wires:               | 3                             |
| Rated frequency [Hz]:          | 50-60 Hz                      |
| Rated voltage [v]:             | 110-265 V AC                  |
| TECHNICAL DATA                 | 103111111                     |
| -Ingric [mm].<br>-lenght [mm]: | 1/111111<br>103mm             |
| -width [mm]:<br>-hight [mm]:   | 17mm                          |
|                                | 180mm                         |
| Materiai: Dimensions:          | aluminium, PC, steel          |
| Type of finish:  Material:     | mat                           |
| Colour:                        | black                         |
| Instalation site:              | ceiling                       |
| Type of assembly:              | surface                       |
| Type of system:                | track MEVA PRO                |
| Connector type:                | T shape                       |
| Application:                   | inside                        |
| SPECIFICATIONS                 |                               |