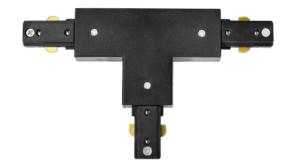

## MEVA PRO T Connector Black

## **Connecctor MEVA PRO T Connector Black**

Rail lighting is an innovative solution that gives an endless number of combinations, personalization possibilities and creating unique illumination of the room. The rail system is a whole set of elements- rails, connectors, power supplies and plugs.

|                                | 5   9 0 4 2 5 2   6 1 1 0 0 5 |
|--------------------------------|-------------------------------|
| EAN:                           |                               |
| Weight with packaging [g]:     | 136g                          |
| Collective packaging [pc.]:    | 80pc                          |
| LOGISTIC DATA                  |                               |
| Environmental conditions (°C): | -2060°C                       |
| Mercury content:               | no                            |
| Protection class:              | I                             |
| IP:                            | IP20                          |
| Maximum load:                  | 800W, 10A                     |
| Number of phases:              | 1                             |
| Number of wires:               | 3                             |
| Rated frequency [Hz]:          | 50-60 Hz                      |
| Rated voltage [v]:             | 110-265 V AC                  |
| TECHNICAL DATA                 | 103111111                     |
| -Ingric [mm].<br>-lenght [mm]: | 1/111111<br>103mm             |
| -width [mm]:<br>-hight [mm]:   | 17mm                          |
|                                | 180mm                         |
| Materiai: Dimensions:          | aluminium, PC, steel          |
| Type of finish:  Material:     | mat                           |
| Colour:                        | black                         |
| Instalation site:              | ceiling                       |
| Type of assembly:              | surface                       |
| Type of system:                | track MEVA PRO                |
| Connector type:                | T shape                       |
| Application:                   | inside                        |
| SPECIFICATIONS                 |                               |