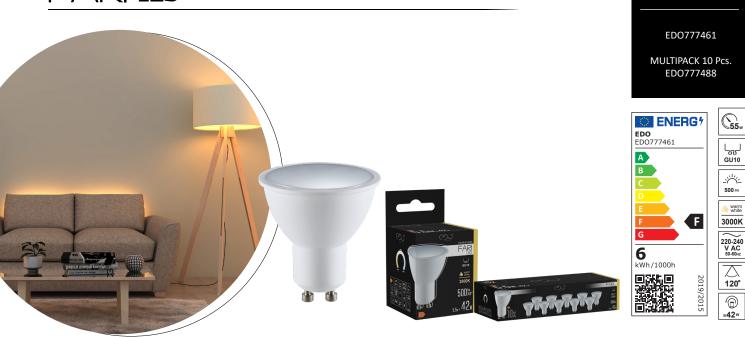

## FARI LED

**GU10 LED bulbs** are an effective type of lighting- they are an alternative and energy-saving successor to traditional halogen light sources. FARI LED bulb is a small light source, one of the most popular solutions used in spot ceiling luminaires. Small size and truncated, reflector shape- allow for precise lighting of selected places in the room.