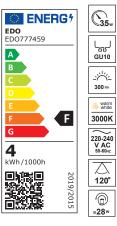

| SPECIFICATIONS                          | EDO777459         |
|-----------------------------------------|-------------------|
| Source Type:                            | LED               |
| Cap type:                               | GU10              |
| Dimensions [mm]:                        |                   |
| -diameter:                              | ø50 mm            |
| -height:                                | 56 mm             |
| Lampshade:                              | mat               |
| Bubble shape:                           | reflector         |
| Energy efficiency<br>class [A-G]:       | ₫ F               |
| Cooperation with a dimmer:              | no                |
| TECHNICAL DATA                          |                   |
| Power in the on-mode Pon [W]:           | 3,5 W             |
| Standby power Psb/Pnet [W]:             | -                 |
| Rated voltage [v]:                      | 220-240 V AC      |
| Rated frequency [Hz]:                   | 50-60 Hz          |
| Color of the light:                     | warm white        |
| Color temperature [K]:                  | 3000K             |
| Light color change:                     | no                |
| Color rendering index CRI:              | 80                |
| Useful luminous flux [Im]:              | 300 lm            |
| Luminous efficiency [lm/W]:             | 85,71 lm/W        |
| Light distribution angle [º]:           | 120 °             |
| Rated life [h]:                         | 20000 h           |
| Number of cycles on/off:                | 15000             |
| On-mode energy consumption [kWh/1000h]: | 4kWh/1000h        |
| Declaration of power equivalency [w]:   | 28 W              |
| Mercury content:                        | no                |
| Environmental conditions:               | -2040 °C          |
| LOGISTIC DATA                           |                   |
| Collective packaging [pc.]:             | 100 pcs.          |
| Weight [g]:                             | 16 g              |
| EAN                                     | 5 904252 610336 > |