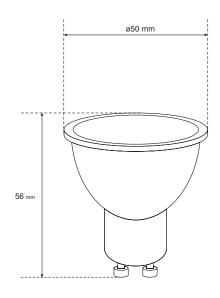

| SPECIFICATIONS                          | EDO777459         |
|-----------------------------------------|-------------------|
| Source Type:                            | LED               |
| Cap type:                               | GU10              |
| Dimensions [mm]:                        |                   |
| -diameter:                              | ø50 mm            |
| -height:                                | 56 mm             |
| Lampshade:                              | mat               |
| Bubble shape:                           | reflector         |
| Energy efficiency<br>class [A-G]:       | ₫ F               |
| Cooperation with a dimmer:              | no                |
| TECHNICAL DATA                          |                   |
| Power in the on-mode Pon [W]:           | 3,5 W             |
| Standby power Psb/Pnet [W]:             | -                 |
| Rated voltage [v]:                      | 220-240 V AC      |
| Rated frequency [Hz]:                   | 50-60 Hz          |
| Color of the light:                     | warm white        |
| Color temperature [K]:                  | 3000K             |
| Light color change:                     | no                |
| Color rendering index CRI:              | 80                |
| Useful luminous flux [Im]:              | 300 lm            |
| Luminous efficiency [lm/W]:             | 85,71 lm/W        |
| Light distribution angle [º]:           | 120 °             |
| Rated life [h]:                         | 20000 h           |
| Number of cycles on/off:                | 15000             |
| On-mode energy consumption [kWh/1000h]: | 4kWh/1000h        |
| Declaration of power equivalency [w]:   | 28 W              |
| Mercury content:                        | no                |
| Environmental conditions:               | -2040 °C          |
| LOGISTIC DATA                           |                   |
| Collective packaging [pc.]:             | 100 pcs.          |
| Weight [g]:                             | 16 g              |
| EAN                                     | 5 904252 610336 > |