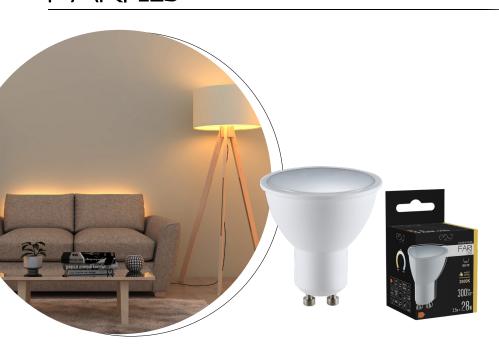

## Light source FARI LED 3,5W WW

**GU10 LED bulbs** are an effective type of lighting- they are an alternative and energy-saving successor to traditional halogen light sources. FARI LED bulb is a small light source, one of the most popular solutions used in spot ceiling luminaires. Small size and truncated, reflector shape- allow for precise lighting of selected places in the room.