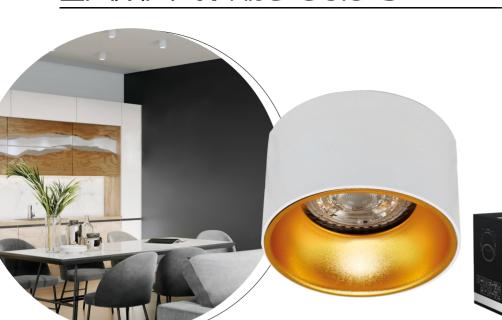

## ZAMA White Gold S

## Decorative ring of the lighting ZAMA White Gold S

The recessed ZAMA luminaire is a combination of the subtleties of minimalist eyelets and a decorative form. Available in 4 color variants- white and black, and additionally with a golden center. ZAMA is a simple form of a flat tube with a fanciful center rounded inwards- it fits both modern and classic interior arrangements.