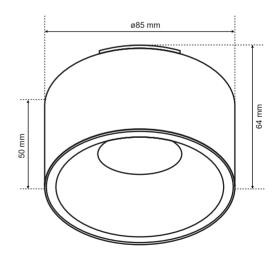

| SPECIFICATIONS                                       | EDO777453              |
|------------------------------------------------------|------------------------|
| Application:                                         | inside                 |
| Type of assembly:                                    | surface-mounted        |
| Instalation site:                                    | ceiling                |
| Colour:                                              | white,middle-gold      |
| Type of finish:                                      | sandblasted            |
| Material:                                            | aluminium              |
| Dimensions:                                          |                        |
| -width [mm]:                                         | ø85mm                  |
| -length [mm]:                                        | -                      |
| -ring diameter [mm]:                                 | =                      |
| -height [mm]:                                        | 50mm                   |
| -overall height [mm]:                                | 64mm                   |
| -mounting hole [mm]:                                 | ø75mm                  |
| Adjustable:                                          | no                     |
| Shutter:                                             | -                      |
| Socket included:                                     | no                     |
| Socket type:                                         | GU10/Gx3,5             |
| Number of slots:                                     | 1                      |
| Light source included:                               | no                     |
| TECHNICAL DATA                                       |                        |
| Maximum power [w]:                                   | 35W                    |
| Rated voltage [v]:                                   | 220-240 V AC / 12 V DC |
| Rated frequency [Hz]:                                | 50-60 Hz               |
| IP:                                                  | IP20                   |
| Protection class:                                    | 11/111                 |
| Mercury content:                                     | no                     |
| Environmental conditions [°c]:                       | -2050°C                |
| The minimum distance from<br>illuminated object [m]: | 0,5m                   |
| LOGISTIC DATA                                        |                        |
| Collective packaging [pc.]:                          | 50pc                   |
| Weight [g]:                                          | 98g                    |
| Weight with packaging [g]:                           | 123g                   |
| EAN:                                                 | 5190425216102991       |