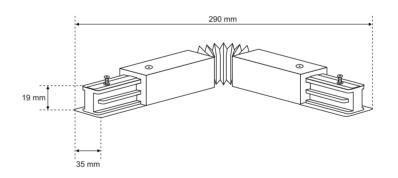

| SPECIFICATIONS                 | EDO777425         |
|--------------------------------|-------------------|
| Application:                   | inside            |
| Connector type:                | flexible          |
| Type of system:                | track SEVA        |
| Type of assembly:              | surface-mounted   |
| Instalation site:              | ceiling           |
| Colour:                        | white             |
| Type of finish:                | mat               |
| Material:                      | PC, steel, copper |
| Dimensions:                    |                   |
| -width [mm]:                   | 35mm              |
| -hight [mm]:                   | 19mm              |
| -lenght [mm]:                  | 290mm             |
| TECHNICAL DATA                 |                   |
| Rated voltage [v]:             | 220-240 V AC      |
| Rated frequency [Hz]:          | 50-60 Hz          |
| Number of wires:               | 2                 |
| Number of phases:              | 1                 |
| Maximum load:                  | 600W              |
| IP:                            | IP20              |
| Protection class:              | 1                 |
| Mercury content:               | no                |
| Environmental conditions [°c]: | -2050°C           |
| LOGISTIC DATA                  |                   |
| Collective packaging [pc.]:    | 200pc             |
| Weight with packaging [g]:     | 113g              |
| EAN:                           | 519039431488978   |