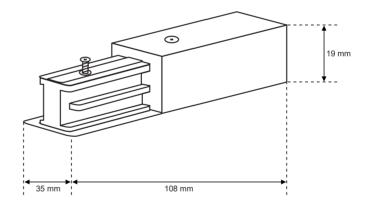

| SPECIFICATIONS                 | ED0777412         |
|--------------------------------|-------------------|
| Application:                   | inside            |
| Type of system:                | track SEVA        |
| Type of assembly:              | surface-mounted   |
| Instalation site:              | ceiling           |
| Colour:                        | black             |
| Type of finish:                | mat               |
| Material:                      | PC, steel, copper |
| Dimensions:                    |                   |
| -lenght [mm]:                  | 108mm             |
| -hight [mm]:                   | 19mm              |
| -width [mm]:                   | 35mm              |
| TECHNICAL DATA                 |                   |
| Rated voltage [v]:             | 220-240 V AC      |
| Rated frequency [Hz]:          | 50-60 Hz          |
| Maximum load:                  | 600W              |
| IP:                            | IP20              |
| Protection class:              | I                 |
| Mercury content:               | no                |
| Environmental conditions [°c]: | -2050°C           |
| LOGISTIC DATA                  |                   |
| Collective packaging [pc.]:    | 200pc             |
| Weight with packaging [g]:     | 62g               |
| EAN:                           | 519039431489848   |