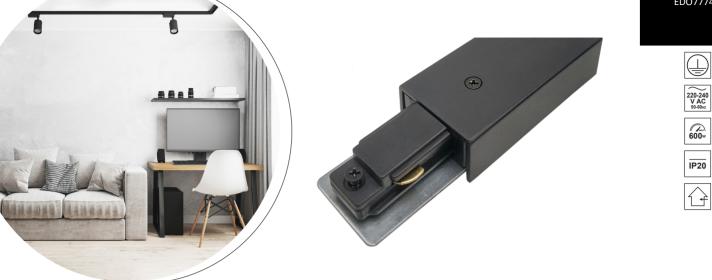

## SEVA Power Black

EDO777412

## Power supply SEVA Power Black

Rail lighting is an innovative solution that gives an endless number of combinations, personalization possibilities and creating unique illumination of the room. The rail system is a whole set of elements- rails, connectors, power supplies and plugs.

| SPECIFICATIONS                 | ED0777412         |
|--------------------------------|-------------------|
| Application:                   | inside            |
| Type of system:                | track SEVA        |
| Type of assembly:              | surface-mounted   |
| Instalation site:              | ceiling           |
| Colour:                        | black             |
| Type of finish:                | mat               |
| Material:                      | PC, steel, copper |
| Dimensions:                    |                   |
| -lenght [mm]:                  | 108mm             |
| -hight [mm]:                   | 19mm              |
| -width [mm]:                   | 35mm              |
| TECHNICAL DATA                 |                   |
| Rated voltage [v]:             | 220-240 V AC      |
| Rated frequency [Hz]:          | 50-60 Hz          |
| Maximum load:                  | 600W              |
| IP:                            | IP20              |
| Protection class:              | I                 |
| Mercury content:               | no                |
| Environmental conditions [°c]: | -2050°C           |
| LOGISTIC DATA                  |                   |
| Collective packaging [pc.]:    | 200pc             |
| Weight with packaging [g]:     | 62g               |
| EAN:                           | 519039431489848   |