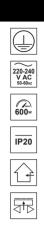

| EAN:                           | 5 00 3 0 4 3 1 4 8 9 8 1 7 |
|--------------------------------|----------------------------|
| Weight with packaging [g]:     | 260g                       |
| Collective packaging [pc.]:    | 30pc                       |
| LOGISTIC DATA                  | 2055 5                     |
| Environmental conditions [°c]: | -2050°C                    |
| P:                             | IP20                       |
| Protection class:              | I                          |
| Possible to combine:           | 5x1m, 3x2m                 |
| Maximum load:                  | 600W                       |
| Number of phases:              | 1                          |
| Number of wires:               | 2                          |
| Rated frequency [Hz]:          | 50-60 Hz                   |
| Rated voltage [v]:             | 220-240 V AC               |
| TECHNICAL DATA                 |                            |
| -width [mm]:                   | 34mm                       |
| -hight [mm]:                   | 21mm                       |
| -lenght [mm]:                  | 900mm                      |
| Dimensions:                    | . ,                        |
| Material:                      | aluminium, steel, PCV      |
| Type of finish:                | varnished                  |
| Colour:                        | white                      |
| Instalation site:              | ceiling                    |
| Type of assembly:              | surface-mounted            |
| System:                        | SEVA                       |
| Application:                   | inside                     |