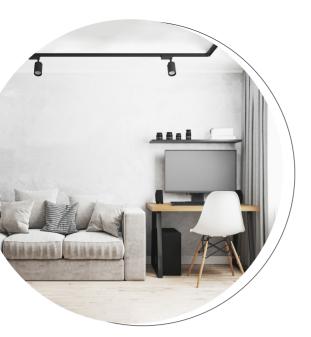

## 1-phase rail SEVA 1 Track White

The track lighting track is an innovative form of lighting. Thanks to them, we can let our imagination run wild, because such sets can be freely combined with each other. The rail is available in two colors, black and white, with different lengths of 1m or 2m.