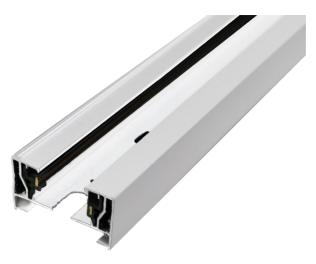

## 1-phase rail SEVA 1 Track White

The track lighting track is an innovative form of lighting. Thanks to them, we can let our imagination run wild, because such sets can be freely combined with each other. The rail is available in two colors, black and white, with different lengths of 1m or 2m.

| EAN:                           | 5 00 3 0 4 3 1 4 8 9 8 1 7 |
|--------------------------------|----------------------------|
| Weight with packaging [g]:     | 260g                       |
| Collective packaging [pc.]:    | 30pc                       |
| LOGISTIC DATA                  | 2055 5                     |
| Environmental conditions [°c]: | -2050°C                    |
| P:                             | IP20                       |
| Protection class:              | I                          |
| Possible to combine:           | 5x1m, 3x2m                 |
| Maximum load:                  | 600W                       |
| Number of phases:              | 1                          |
| Number of wires:               | 2                          |
| Rated frequency [Hz]:          | 50-60 Hz                   |
| Rated voltage [v]:             | 220-240 V AC               |
| TECHNICAL DATA                 |                            |
| -width [mm]:                   | 34mm                       |
| -hight [mm]:                   | 21mm                       |
| -lenght [mm]:                  | 900mm                      |
| Dimensions:                    | . ,                        |
| Material:                      | aluminium, steel, PCV      |
| Type of finish:                | varnished                  |
| Colour:                        | white                      |
| Instalation site:              | ceiling                    |
| Type of assembly:              | surface-mounted            |
| System:                        | SEVA                       |
| Application:                   | inside                     |