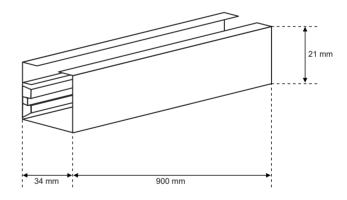

| EAN:                           | 5 00 3 0 4 3 1 4 8 9 8 1 7 |
|--------------------------------|----------------------------|
| Weight with packaging [g]:     | 260g                       |
| Collective packaging [pc.]:    | 30pc                       |
| LOGISTIC DATA                  | 2055 5                     |
| Environmental conditions [°c]: | -2050°C                    |
| P:                             | IP20                       |
| Protection class:              | I                          |
| Possible to combine:           | 5x1m, 3x2m                 |
| Maximum load:                  | 600W                       |
| Number of phases:              | 1                          |
| Number of wires:               | 2                          |
| Rated frequency [Hz]:          | 50-60 Hz                   |
| Rated voltage [v]:             | 220-240 V AC               |
| TECHNICAL DATA                 |                            |
| -width [mm]:                   | 34mm                       |
| -hight [mm]:                   | 21mm                       |
| -lenght [mm]:                  | 900mm                      |
| Dimensions:                    | . ,                        |
| Material:                      | aluminium, steel, PCV      |
| Type of finish:                | varnished                  |
| Colour:                        | white                      |
| Instalation site:              | ceiling                    |
| Type of assembly:              | surface-mounted            |
| System:                        | SEVA                       |
| Application:                   | inside                     |