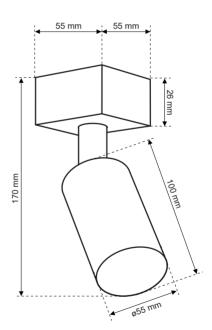

| SPECIFICATIONS                                       | EDO777399       |
|------------------------------------------------------|-----------------|
| Application:                                         | inside          |
| Type of assembly:                                    | surface-mounted |
| Instalation site:                                    | ceiling         |
| Connection type:                                     | screw cube      |
| Colour:                                              | white           |
| Type of finish:                                      | sandblasted     |
| Material:                                            | aluminium       |
| Dimensions:                                          |                 |
| -basis [mm]:                                         | 55x55x26mm      |
| -lampshade [mm]:                                     | 55x100mm        |
| -overall height [mm]:                                | 170mm           |
| -total lenght [mm]:                                  | 55mm            |
| -mounting bolt distance [mm]:                        | 28mm            |
| Adjustable:                                          | yes             |
| Shutter:                                             | <u> </u>        |
| Socket included:                                     | yes             |
| Socket type:                                         | GU10            |
| Number of slots:                                     | 1               |
| Light source included:                               | no              |
| TECHNICAL DATA                                       |                 |
| Maximum power [w]:                                   | 35W             |
| Rated voltage [v]:                                   | 220-240 V AC    |
| Rated frequency [Hz]:                                | 50-60 Hz        |
| IP:                                                  | IP20            |
| Protection class:                                    | <u> </u>        |
| Mercury content:                                     | no              |
| Environmental conditions [°c]:                       | -2050°C         |
| The minimum distance from illuminated object $[m]$ : | 0,5m            |
| LOGISTIC DATA                                        |                 |
| Collective packaging [pc.]:                          | 50pc            |
| Weight [g]:                                          | 195g            |
| Weight with packaging [g]:                           | 233g            |
| EAN:                                                 | 519039431489718 |