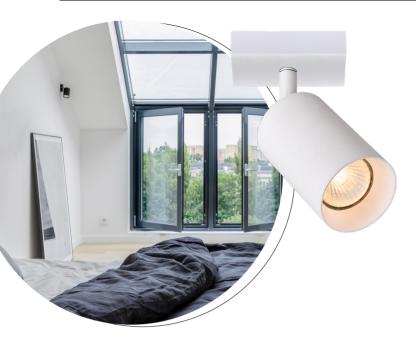

## Lighting fixture MALGA 1 White

MALGA surface-mounted luminaires are an ideal alternative to rail lighting. The modern, simple base is combined with oblong tube reflectors. The freedom to adjust the angle of incidence of light, each spot separately gives the opportunity to illuminate and focus attention on a specific element of the space arrangement, moreover, they will be perfect as the main lighting when using GU10 light sources with more power.