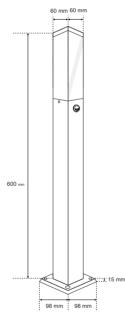

ED0777388

| Application:                                      | outside                |
|---------------------------------------------------|------------------------|
| Type of assembly:                                 | surface-mounted        |
| Instalation type:                                 | substrate              |
| Connection type:                                  | hermetic screw cube    |
| Colour:                                           | black, lampshade-white |
| Type of finish:                                   | sandblasted            |
| Material:                                         | aluminium, PCV         |
| Dimensions:                                       |                        |
| -base [mm]:                                       | 98x98x15mm             |
| -height [mm]:                                     | 600mm                  |
| -width [mm]:                                      | 60mm                   |
| -depth [mm]:                                      | 60mm                   |
| -mounting bolt distance [mm]:                     | 84mm                   |
| -lampshade [mm]:                                  | 60x60x152mm            |
| Adjustable:                                       | no                     |
| Lampshade:                                        | mat                    |
| Socket included:                                  | yes                    |
| Socket type:                                      | E27                    |
| Number of slots:                                  | 1                      |
| Light source included:                            | no                     |
| TECHNICAL DATA                                    |                        |
| Maximum power [w]:                                | 40W                    |
| Rated voltage [v]:                                | 220-240 V AC           |
| Rated frequency [Hz]:                             | 50-60 Hz               |
| IP:                                               | IP44                   |
| Protection class:                                 | I                      |
| Mercury content:                                  | no                     |
| Environmental conditions [°c]:                    | -3050°C                |
| The minimum distance from illuminated object [m]: | 0,5m                   |
| LOGISTIC DATA                                     |                        |
| Collective packaging [pc.]:                       | 10pc                   |
| Weight [g]:                                       | 657g                   |
| Weight with packaging [g]:                        | 830g                   |
| EAN:                                              |                        |