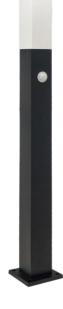

## **Garden lamp TULIS 60 PIR**

SPECIFICATIONS

TULIS PIR garden luminaires are the answer to the dangers of darkness. Square, longitudinal posts with a matte white shade are a universal form that makes outdoor lighting functional, but decorative! The large lighting area allows the play of light and shade to emphasize the details of garden architecture and become a perfect arrangement of the garden or terrace space. The motion sensor allows you to conveniently and automatically turn on the light.

ED0777388

| Application:                                      | outside                |
|---------------------------------------------------|------------------------|
| Type of assembly:                                 | surface-mounted        |
| Instalation type:                                 | substrate              |
| Connection type:                                  | hermetic screw cube    |
| Colour:                                           | black, lampshade-white |
| Type of finish:                                   | sandblasted            |
| Material:                                         | aluminium, PCV         |
| Dimensions:                                       |                        |
| -base [mm]:                                       | 98x98x15mm             |
| -height [mm]:                                     | 600mm                  |
| -width [mm]:                                      | 60mm                   |
| -depth [mm]:                                      | 60mm                   |
| -mounting bolt distance [mm]:                     | 84mm                   |
| -lampshade [mm]:                                  | 60x60x152mm            |
| Adjustable:                                       | no                     |
| Lampshade:                                        | mat                    |
| Socket included:                                  | yes                    |
| Socket type:                                      | E27                    |
| Number of slots:                                  | 1                      |
| Light source included:                            | no                     |
| TECHNICAL DATA                                    |                        |
| Maximum power [w]:                                | 40W                    |
| Rated voltage [v]:                                | 220-240 V AC           |
| Rated frequency [Hz]:                             | 50-60 Hz               |
| IP:                                               | IP44                   |
| Protection class:                                 | I                      |
| Mercury content:                                  | no                     |
| Environmental conditions [°c]:                    | -3050°C                |
| The minimum distance from illuminated object [m]: | 0,5m                   |
| LOGISTIC DATA                                     |                        |
| Collective packaging [pc.]:                       | 10pc                   |
| Weight [g]:                                       | 657g                   |
| Weight with packaging [g]:                        | 830g                   |
| EAN:                                              |                        |