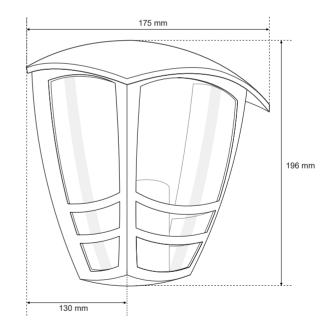

| SPECIFICATIONS                                       | EDO777379        |
|------------------------------------------------------|------------------|
| Application:                                         | outside          |
| Type of assembly:                                    | surface-mounted  |
| Instalation type:                                    | wall             |
| Connection type:                                     | screw cube       |
| Colour:                                              | black            |
| Type of finish:                                      | sandblasted      |
| Housing material:                                    | aluminium        |
| Shift material:                                      | PCV              |
| Dimensions:                                          |                  |
| -lampshade height [mm]:                              | 196mm            |
| -shade width [mm]:                                   | 175mm            |
| -shade depth [mm]:                                   | 130mm            |
| -total height [mm]:                                  | 196mm            |
| -total width [mm]:                                   | 175mm            |
| -total depth [mm]:                                   | 130mm            |
| -wall mount [mm]:                                    | -                |
| Adjustable:                                          | no               |
| Lampshade:                                           | transparent      |
| Socket included:                                     | yes              |
| Socket type:                                         | E27              |
| Number of slots:                                     | 1                |
| Light source included:                               | no               |
| TECHNICAL DATA                                       |                  |
| Maximum power [w]:                                   | 40W              |
| Rated voltage [v]:                                   | 220-240 V AC     |
| Rated frequency [Hz]:                                | 50-60 Hz         |
| IP:                                                  | IP44             |
| Protection class:                                    | I                |
| Mercury content:                                     | no               |
| Environmental conditions [°c]:                       | -3050°C          |
| The minimum distance from<br>illuminated object [m]: | 0,5m             |
| LOGISTIC DATA                                        |                  |
| Collective packaging [pc.]:                          | 10pc             |
| Weight [g]:                                          | 509g             |
| Weight with packaging [g]:                           | 625g             |
| EAN:                                                 | 5190394314894801 |