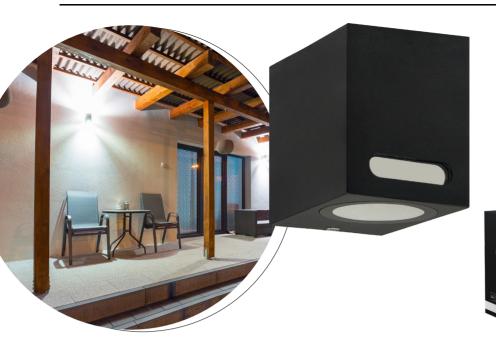

## FESTRA 1 Black

FESTRA is designed in a minimalist style. I give impeccable light without being noticeable at the same time. Thanks to IP 44, it will be perfect outside your home.

| SPECIFICATIONS                                    | ED0777357           |
|---------------------------------------------------|---------------------|
| Application:                                      | outside             |
| Type of assembly:                                 | surface-mounted     |
| Instalation type:                                 | wall                |
| Connection type:                                  | hermetic screw cube |
| Colour:                                           | black               |
| Type of finish:                                   | sandblasted         |
| Housing material:                                 | aluminium, PC       |
| Shift material:                                   | glass               |
| Dimensions:                                       |                     |
| -lampshade height [mm]:                           | 78mm                |
| -shade width [mm]:                                | 64mm                |
| -shade depth [mm]:                                | 90mm                |
| -total height [mm]:                               | 78mm                |
| -total width [mm]:                                | 64mm                |
| -total depth [mm]:                                | 90mm                |
| Adjustable:                                       | no                  |
| Lampshade:                                        | transparent         |
| Socket type:                                      | GU10                |
| Number of slots:                                  | 1                   |
| Light source included:                            | no                  |
| TECHNICAL DATA                                    |                     |
| Maximum power [w]:                                | 35W                 |
| Rated voltage [v]:                                | 220-240 V AC        |
| Rated frequency [Hz]:                             | 50-60 Hz            |
| IP:                                               | IP54                |
| Protection class:                                 | 1                   |
| Mercury content:                                  | no                  |
| Environmental conditions [°c]:                    | -3050°C             |
| The minimum distance from illuminated object [m]: | 0,5m                |
| LOGISTIC DATA                                     |                     |
| Collective packaging [pc.]:                       | 10pc                |
| Weight [g]:                                       | 300g                |
| Weight with packaging [g]:                        | 330g                |
| EAN:                                              | 5 903943 489299     |