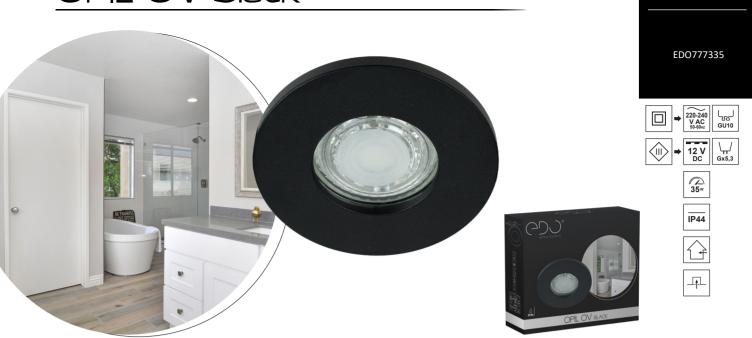

## OPIL OV Black

## Decorative ring OPIL OV Black

The OPIL eye is a practical lighting product. Apart from that, it is easy to install and keep clean. I fit into any room thanks to the appearance of two classic colors: black and white as well as two shapes: square and circle

| SPECIFICATIONS                                    | EDO777335                      |
|---------------------------------------------------|--------------------------------|
| Application:                                      | inside                         |
| Type of assembly:                                 | recessed into the ceiling      |
| Instalation site:                                 | ceiling                        |
| Colour:                                           | black                          |
| Type of finish:                                   | sandblasted                    |
| Material:                                         | cover-aluminium, shutter-glass |
| Dimensions:                                       |                                |
| -width [mm]:                                      | ø84mm                          |
| -lenght [mm]:                                     | -                              |
| -ring diameter [mm]:                              | -                              |
| -hight [mm]:                                      | 5mm                            |
| -overall hight [mm]:                              | 28mm                           |
| -mounting hole [mm]:                              | ø60mm                          |
| Adjustable:                                       | no                             |
| Shutter:                                          | transparent, middle-mat        |
| Socket included:                                  | no                             |
| Socket type:                                      | GU10/ Gx3,5                    |
| Number of slots:                                  | 1                              |
| Light source included:                            | no                             |
| TECHNICAL DATA                                    |                                |
| Maximum power [w]:                                | 35W                            |
| Rated voltage [v]:                                | 220-240 V AC/ 12 V DC          |
| Rated frequency [Hz]:                             | 50-60 Hz                       |
| IP:                                               | IP44                           |
| Protection class:                                 | 11/111                         |
| Mercury content:                                  | no                             |
| Environmental conditions [°c]:                    | -2050°C                        |
| The minimum distance from illuminated object [m]: | 0,5m                           |
| LOGISTIC DATA                                     |                                |
| Collective packaging [pc.]:                       | 100pc                          |
| Weight [g]:                                       | 87g                            |
| Weight with packaging [g]:                        | 110g                           |
| EAN:                                              |                                |