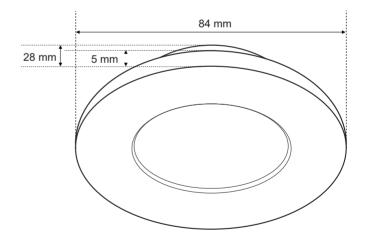

| SPECIFICATIONS                                    | EDO777335                      |
|---------------------------------------------------|--------------------------------|
| Application:                                      | inside                         |
| Type of assembly:                                 | recessed into the ceiling      |
| Instalation site:                                 | ceiling                        |
| Colour:                                           | black                          |
| Type of finish:                                   | sandblasted                    |
| Material:                                         | cover-aluminium, shutter-glass |
| Dimensions:                                       |                                |
| -width [mm]:                                      | ø84mm                          |
| -lenght [mm]:                                     | -                              |
| -ring diameter [mm]:                              | -                              |
| -hight [mm]:                                      | 5mm                            |
| -overall hight [mm]:                              | 28mm                           |
| -mounting hole [mm]:                              | ø60mm                          |
| Adjustable:                                       | no                             |
| Shutter:                                          | transparent, middle-mat        |
| Socket included:                                  | no                             |
| Socket type:                                      | GU10/ Gx3,5                    |
| Number of slots:                                  | 1                              |
| Light source included:                            | no                             |
| TECHNICAL DATA                                    |                                |
| Maximum power [w]:                                | 35W                            |
| Rated voltage [v]:                                | 220-240 V AC/ 12 V DC          |
| Rated frequency [Hz]:                             | 50-60 Hz                       |
| IP:                                               | IP44                           |
| Protection class:                                 | 11/111                         |
| Mercury content:                                  | no                             |
| Environmental conditions [°c]:                    | -2050°C                        |
| The minimum distance from illuminated object [m]: | 0,5m                           |
| LOGISTIC DATA                                     |                                |
| Collective packaging [pc.]:                       | 100pc                          |
| Weight [g]:                                       | 87g                            |
| Weight with packaging [g]:                        | 110g                           |
| EAN:                                              |                                |