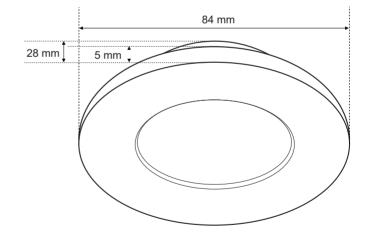

| SPECIFICATIONS                                    | ED0777334                      |
|---------------------------------------------------|--------------------------------|
| Application:                                      | inside                         |
| Type of assembly:                                 | recessed into the ceiling      |
| Instalation site:                                 | ceiling                        |
| Colour:                                           | white                          |
| Type of finish:                                   | sandblasted                    |
| Material:                                         | cover-aluminium, shutter-glass |
| Dimensions:                                       |                                |
| -width [mm]:                                      | ø84mm                          |
| -lenght [mm]:                                     | -                              |
| -ring diameter [mm]:                              | -                              |
| -hight [mm]:                                      | 5mm                            |
| -overall hight [mm]:                              | 28mm                           |
| -mounting hole [mm]:                              | ø60mm                          |
| Adjustable:                                       | no                             |
| Shutter:                                          | transparent, middle-mat        |
| Socket included:                                  | no                             |
| Socket type:                                      | GU10/ Gx3,5                    |
| Number of slots:                                  | 1                              |
| Light source included:                            | no                             |
| TECHNICAL DATA                                    |                                |
| Maximum power [w]:                                | 35W                            |
| Rated voltage [v]:                                | 220-240 V AC/ 12 V DC          |
| Rated frequency [Hz]:                             | 50-60 Hz                       |
| IP:                                               | IP44                           |
| Protection class:                                 | 11/111                         |
| Mercury content:                                  | no                             |
| Environmental conditions [°c]:                    | -2050°C                        |
| The minimum distance from illuminated object [m]: | 0,5m                           |
| LOGISTIC DATA                                     |                                |
| Collective packaging [pc.]:                       | 100pc                          |
| Weight [g]:                                       | 79g                            |
| Weight with packaging [g]:                        | 101g                           |
| EAN:                                              |                                |