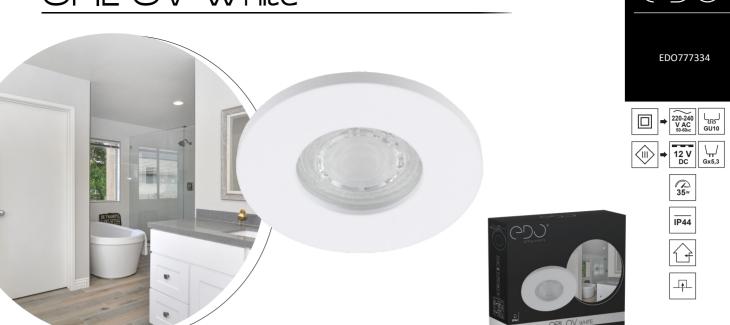

## OPIL OV White

## Decorative ring OPIL OV White

The OPIL eye is a practical lighting product. Apart from that, it is easy to install and keep clean. I fit into any room thanks to the appearance of two classic colors: black and white as well as two shapes: square and circle.

| SPECIFICATIONS                                    | ED0777334                      |
|---------------------------------------------------|--------------------------------|
| Application:                                      | inside                         |
| Type of assembly:                                 | recessed into the ceiling      |
| Instalation site:                                 | ceiling                        |
| Colour:                                           | white                          |
| Type of finish:                                   | sandblasted                    |
| Material:                                         | cover-aluminium, shutter-glass |
| Dimensions:                                       |                                |
| -width [mm]:                                      | ø84mm                          |
| -lenght [mm]:                                     | -                              |
| -ring diameter [mm]:                              | -                              |
| -hight [mm]:                                      | 5mm                            |
| -overall hight [mm]:                              | 28mm                           |
| -mounting hole [mm]:                              | ø60mm                          |
| Adjustable:                                       | no                             |
| Shutter:                                          | transparent, middle-mat        |
| Socket included:                                  | no                             |
| Socket type:                                      | GU10/ Gx3,5                    |
| Number of slots:                                  | 1                              |
| Light source included:                            | no                             |
| TECHNICAL DATA                                    |                                |
| Maximum power [w]:                                | 35W                            |
| Rated voltage [v]:                                | 220-240 V AC/ 12 V DC          |
| Rated frequency [Hz]:                             | 50-60 Hz                       |
| IP:                                               | IP44                           |
| Protection class:                                 | 11/111                         |
| Mercury content:                                  | no                             |
| Environmental conditions [°c]:                    | -2050°C                        |
| The minimum distance from illuminated object [m]: | 0,5m                           |
| LOGISTIC DATA                                     |                                |
| Collective packaging [pc.]:                       | 100pc                          |
| Weight [g]:                                       | 79g                            |
| Weight with packaging [g]:                        | 101g                           |
| EAN:                                              |                                |