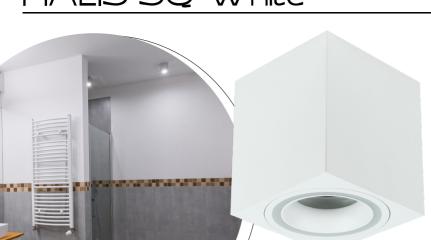

## HALIS SQ White

HALIS is a modern surface-mounted luminaire for ceiling mounting that will sculpt the space in your home. It comes in a square and round form in timeless colors: white and black.

| DANE OGÓLNE                                     | EDO777332          |
|-------------------------------------------------|--------------------|
| Application:                                    | inside             |
| Type of assembly:                               | surface-mounted    |
| Instalation site:                               | ceiling            |
| Connection type:                                | screw cube         |
| Colour:                                         | white              |
| Type of finish:                                 | sandblasted        |
| Material:                                       | aluminium, acrylic |
| Dimensions:                                     |                    |
| -width [mm]:                                    | 80mm               |
| -length [mm]:                                   | 80mm               |
| -ring diameter [mm]:                            | ø72mm              |
| -height [mm]:                                   | 90mm               |
| -mounting bolt distance [mm]:                   | 42mm               |
| Adjustable:                                     | no                 |
| Shutter:                                        | -                  |
| Socket included:                                | yes                |
| Socket type:                                    | GU10               |
| Number of slots:                                | 1                  |
| Light source included:                          | no                 |
| DANE TECHNICZNE                                 |                    |
| Maximum power [w]:                              | 15W                |
| Rated voltage [v]:                              | 220-240 V AC       |
| Rated frequency [Hz]:                           | 50-60 Hz           |
| IP:                                             | IP20               |
| Protection class:                               | I                  |
| Mercury content:                                | no                 |
| Environmental conditions [°c]:                  | -2050°C            |
| Te minimal distance form iluminated object [m]: | 0,5m               |
| DANE LOGISTYCZNE                                |                    |
| Collective packaging [pc.]:                     | 30pc               |
| Weight [g]:                                     | 289g               |
| Weight with packaging [g]:                      | 320g               |
| EAN:                                            | 51903943114890461  |