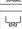

## HALIS SQ White

HALIS is a modern surface-mounted luminaire for ceiling mounting that will sculpt the space in your home. It comes in a square and round form in timeless colors: white and black.

| DANE OGÓLNE                                     | EDO777332          |
|-------------------------------------------------|--------------------|
| Application:                                    | inside             |
| Type of assembly:                               | surface-mounted    |
| Instalation site:                               | ceiling            |
| Connection type:                                | screw cube         |
| Colour:                                         | white              |
| Type of finish:                                 | sandblasted        |
| Material:                                       | aluminium, acrylic |
| Dimensions:                                     |                    |
| -width [mm]:                                    | 80mm               |
| -length [mm]:                                   | 80mm               |
| -ring diameter [mm]:                            | ø72mm              |
| -height [mm]:                                   | 90mm               |
| -mounting bolt distance [mm]:                   | 42mm               |
| Adjustable:                                     | no                 |
| Shutter:                                        | -                  |
| Socket included:                                | yes                |
| Socket type:                                    | GU10               |
| Number of slots:                                | 1                  |
| Light source included:                          | no                 |
| DANE TECHNICZNE                                 |                    |
| Maximum power [w]:                              | 15W                |
| Rated voltage [v]:                              | 220-240 V AC       |
| Rated frequency [Hz]:                           | 50-60 Hz           |
| IP:                                             | IP20               |
| Protection class:                               | I                  |
| Mercury content:                                | no                 |
| Environmental conditions [°c]:                  | -2050°C            |
| Te minimal distance form iluminated object [m]: | 0,5m               |
| DANE LOGISTYCZNE                                |                    |
| Collective packaging [pc.]:                     | 30pc               |
| Weight [g]:                                     | 289g               |
| Weight with packaging [g]:                      | 320g               |
| EAN:                                            | 51903943114890461  |