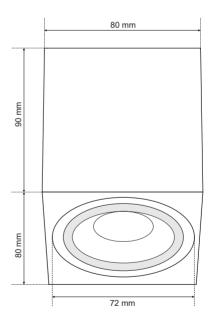

## HALIS SQ White

HALIS is a modern surface-mounted luminaire for ceiling mounting that will sculpt the space in your home. It comes in a square and round form in timeless colors: white and black.

| DANE OGÓLNE                                     | EDO777332          |
|-------------------------------------------------|--------------------|
| Application:                                    | inside             |
| Type of assembly:                               | surface-mounted    |
| Instalation site:                               | ceiling            |
| Connection type:                                | screw cube         |
| Colour:                                         | white              |
| Type of finish:                                 | sandblasted        |
| Material:                                       | aluminium, acrylic |
| Dimensions:                                     |                    |
| -width [mm]:                                    | 80mm               |
| -length [mm]:                                   | 80mm               |
| -ring diameter [mm]:                            | ø72mm              |
| -height [mm]:                                   | 90mm               |
| -mounting bolt distance [mm]:                   | 42mm               |
| Adjustable:                                     | no                 |
| Shutter:                                        | -                  |
| Socket included:                                | yes                |
| Socket type:                                    | GU10               |
| Number of slots:                                | 1                  |
| Light source included:                          | no                 |
| DANE TECHNICZNE                                 |                    |
| Maximum power [w]:                              | 15W                |
| Rated voltage [v]:                              | 220-240 V AC       |
| Rated frequency [Hz]:                           | 50-60 Hz           |
| IP:                                             | IP20               |
| Protection class:                               | I                  |
| Mercury content:                                | no                 |
| Environmental conditions [°c]:                  | -2050°C            |
| Te minimal distance form iluminated object [m]: | 0,5m               |
| DANE LOGISTYCZNE                                |                    |
| Collective packaging [pc.]:                     | 30pc               |
| Weight [g]:                                     | 289g               |
| Weight with packaging [g]:                      | 320g               |
| EAN:                                            | 51903943114890461  |