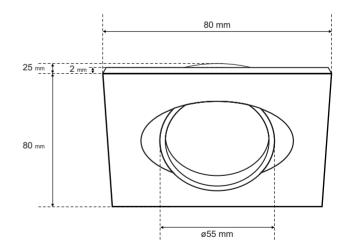

| SPECIFICATIONS                                       | ED0777319                 |
|------------------------------------------------------|---------------------------|
| Application:                                         | inside                    |
| Type of assembly:                                    | recessed into the ceiling |
| Instalation site:                                    | ceiling                   |
| Colour:                                              | white                     |
| Type of finish:                                      | mat                       |
| Material:                                            | aluminium                 |
| Dimensions:                                          |                           |
| -width [mm]:                                         | 80mm                      |
| -length [mm]:                                        | 80mm                      |
| -ring diameter [mm]:                                 | ø55mm                     |
| -height [mm]:                                        | 2mm                       |
| -overall height [mm]:                                | 25mm                      |
| -mounting hole [mm]:                                 | ø75mm                     |
| Adjustable:                                          | yes                       |
| Shutter:                                             | -                         |
| Socket included:                                     | no                        |
| Socket type:                                         | GU10/Gx3,5                |
| Number of slots:                                     | 1                         |
| Light source included:                               | no                        |
| TECHNICAL DATA                                       |                           |
| Maximum power [w]:                                   | 35W                       |
| Rated voltage [v]:                                   | 220-240 V AC/ 12 V DC     |
| Rated frequency [Hz]:                                | 50-60 Hz                  |
| IP:                                                  | IP20                      |
| Protection class:                                    | 11/111                    |
| Mercury content:                                     | no                        |
| Environmental conditions [°c]:                       | -2050°C                   |
| The minimum distance from<br>illuminated object [m]: | 0,5m                      |
| LOGISTIC DATA                                        |                           |
| Collective packaging [pc.]:                          | 100рс                     |
| Weight [g]:                                          | 46g                       |
| Weight with packaging [g]:                           | 61g                       |
| EAN:                                                 | 519037961721898           |