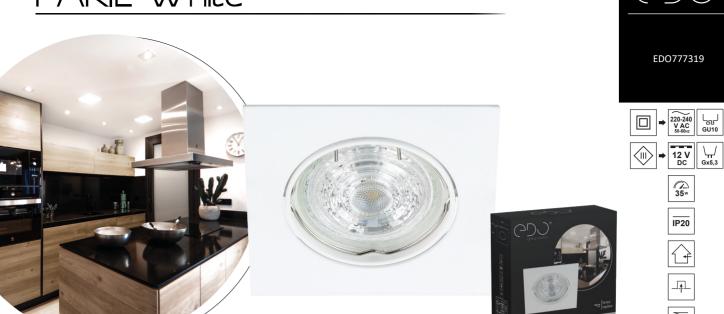

## PARIL White

## Decorative ring of the lighting PARIL White

PARIL ceiling luminaires are perfect for both modern and traditional arrangements. Luminaires in various colors are characterized by an aesthetic appearance, thanks to which the eyelets are not only a function of spot lighting, but also a tasteful addition to the interior of each apartment.

| SPECIFICATIONS                                       | ED0777319                 |
|------------------------------------------------------|---------------------------|
| Application:                                         | inside                    |
| Type of assembly:                                    | recessed into the ceiling |
| Instalation site:                                    | ceiling                   |
| Colour:                                              | white                     |
| Type of finish:                                      | mat                       |
| Material:                                            | aluminium                 |
| Dimensions:                                          |                           |
| -width [mm]:                                         | 80mm                      |
| -length [mm]:                                        | 80mm                      |
| -ring diameter [mm]:                                 | ø55mm                     |
| -height [mm]:                                        | 2mm                       |
| -overall height [mm]:                                | 25mm                      |
| -mounting hole [mm]:                                 | ø75mm                     |
| Adjustable:                                          | yes                       |
| Shutter:                                             | -                         |
| Socket included:                                     | no                        |
| Socket type:                                         | GU10/Gx3,5                |
| Number of slots:                                     | 1                         |
| Light source included:                               | no                        |
| TECHNICAL DATA                                       |                           |
| Maximum power [w]:                                   | 35W                       |
| Rated voltage [v]:                                   | 220-240 V AC/ 12 V DC     |
| Rated frequency [Hz]:                                | 50-60 Hz                  |
| IP:                                                  | IP20                      |
| Protection class:                                    | 11/111                    |
| Mercury content:                                     | no                        |
| Environmental conditions [°c]:                       | -2050°C                   |
| The minimum distance from<br>illuminated object [m]: | 0,5m                      |
| LOGISTIC DATA                                        |                           |
| Collective packaging [pc.]:                          | 100рс                     |
| Weight [g]:                                          | 46g                       |
| Weight with packaging [g]:                           | 61g                       |
| EAN:                                                 | 519037961721898           |