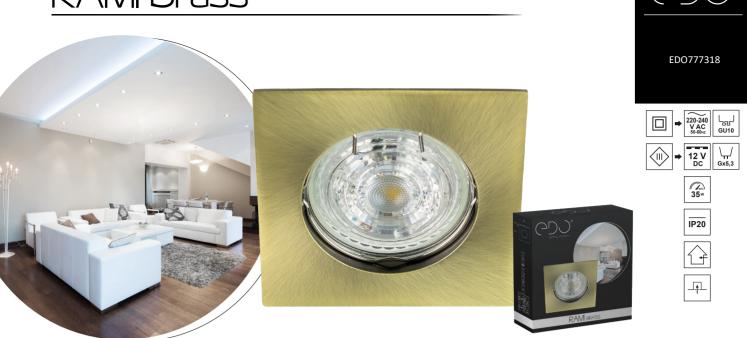

## RAMI Brass

## Decorative ring of the lighting RAMI Brass

The RAMI square eyelet will match any interior you want thanks to the three color versions: black, white and brass. They are synonymous with beauty and charm.

| SPECIFICATIONS                                       | ED0777318                 |
|------------------------------------------------------|---------------------------|
| Application:                                         | inside                    |
| Type of assembly:                                    | recessed into the ceiling |
| Instalation site:                                    | ceiling                   |
| Colour:                                              | brass                     |
| Type of finish:                                      | lustre                    |
| Material:                                            | aluminium                 |
| Dimensions:                                          |                           |
| -width [mm]:                                         | 78mm                      |
| -length [mm]:                                        | 78mm                      |
| -ring diameter [mm]:                                 | -                         |
| -height [mm]:                                        | 2mm                       |
| -overall height [mm]:                                | 24mm                      |
| -mounting hole [mm]:                                 | ø65mm                     |
| Adjustable:                                          | no                        |
| Shutter:                                             | -                         |
| Socket included:                                     | no                        |
| Socket type:                                         | GU10/Gx3,5                |
| Number of slots:                                     | 1                         |
| Light source included:                               | no                        |
| TECHNICAL DATA                                       |                           |
| Maximum power [w]:                                   | 35W                       |
| Rated voltage [v]:                                   | 220-240 V AC/ 12 V DC     |
| Rated frequency [Hz]:                                | 50-60 Hz                  |
| IP:                                                  | IP20                      |
| Protection class:                                    | 11/111                    |
| Mercury content:                                     | no                        |
| Environmental conditions [°c]:                       | -2050°C                   |
| The minimum distance from<br>illuminated object [m]: | 0,5m                      |
| LOGISTIC DATA                                        |                           |
| Collective packaging [pc.]:                          | 100pc                     |
| Weight [g]:                                          | 33g                       |
| Weight with packaging [g]:                           | 45g                       |
| EAN:                                                 | 519037961721881           |