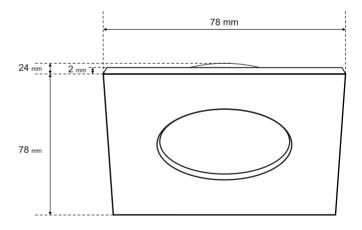

| SPECIFICATIONS                                       | ED0777318                 |
|------------------------------------------------------|---------------------------|
| Application:                                         | inside                    |
| Type of assembly:                                    | recessed into the ceiling |
| Instalation site:                                    | ceiling                   |
| Colour:                                              | brass                     |
| Type of finish:                                      | lustre                    |
| Material:                                            | aluminium                 |
| Dimensions:                                          |                           |
| -width [mm]:                                         | 78mm                      |
| -length [mm]:                                        | 78mm                      |
| -ring diameter [mm]:                                 | -                         |
| -height [mm]:                                        | 2mm                       |
| -overall height [mm]:                                | 24mm                      |
| -mounting hole [mm]:                                 | ø65mm                     |
| Adjustable:                                          | no                        |
| Shutter:                                             | -                         |
| Socket included:                                     | no                        |
| Socket type:                                         | GU10/Gx3,5                |
| Number of slots:                                     | 1                         |
| Light source included:                               | no                        |
| TECHNICAL DATA                                       |                           |
| Maximum power [w]:                                   | 35W                       |
| Rated voltage [v]:                                   | 220-240 V AC/ 12 V DC     |
| Rated frequency [Hz]:                                | 50-60 Hz                  |
| IP:                                                  | IP20                      |
| Protection class:                                    | 11/111                    |
| Mercury content:                                     | no                        |
| Environmental conditions [°c]:                       | -2050°C                   |
| The minimum distance from<br>illuminated object [m]: | 0,5m                      |
| LOGISTIC DATA                                        |                           |
| Collective packaging [pc.]:                          | 100pc                     |
| Weight [g]:                                          | 33g                       |
| Weight with packaging [g]:                           | 45g                       |
| EAN:                                                 | 519037961721881           |