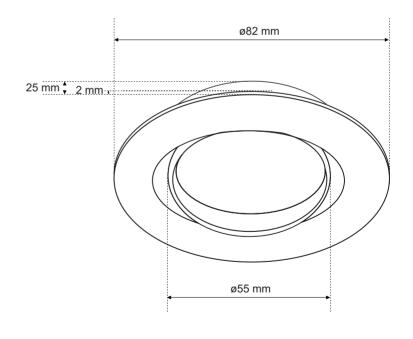

| SPECIFICATIONS                                    | ED0777313                 |
|---------------------------------------------------|---------------------------|
| Application:                                      | inside                    |
| Type of assembly:                                 | recessed into the ceiling |
| Instalation site:                                 | ceiling                   |
| Colour:                                           | brass                     |
| Type of finish:                                   | lustre                    |
| Material:                                         | aluminium                 |
| Dimensions:                                       |                           |
| -width [mm]:                                      | ø82mm                     |
| -length [mm]:                                     | -                         |
| -ring diameter [mm]:                              | ø55mm                     |
| -height [mm]:                                     | 2mm                       |
| -overall height [mm]:                             | 25mm                      |
| -mounting hole [mm]:                              | ø75mm                     |
| Adjustable:                                       | yes                       |
| Shutter:                                          | -                         |
| Socket included:                                  | no                        |
| Socket type:                                      | GU10/Gx3,5                |
| Number of slots:                                  | 1                         |
| Light source included:                            | no                        |
| TECHNICAL DATA                                    |                           |
| Maximum power [w]:                                | 35W                       |
| Rated voltage [v]:                                | 220-240 V AC/ 12 V DC     |
| Rated frequency [Hz]:                             | 50-60 Hz                  |
| IP:                                               | IP20                      |
| Protection class:                                 | II/III                    |
| Mercury content:                                  | no                        |
| Environmental conditions [°c]:                    | -2050°C                   |
| The minimum distance from illuminated object [m]: | 0,5m                      |
| LOGISTIC DATA                                     |                           |
| Collective packaging [pc.]:                       | 100pc                     |
| Weight [g]:                                       | 57g                       |
| Weight with packaging [g]:                        | 70g                       |
| EAN:                                              | 5190379611721843          |