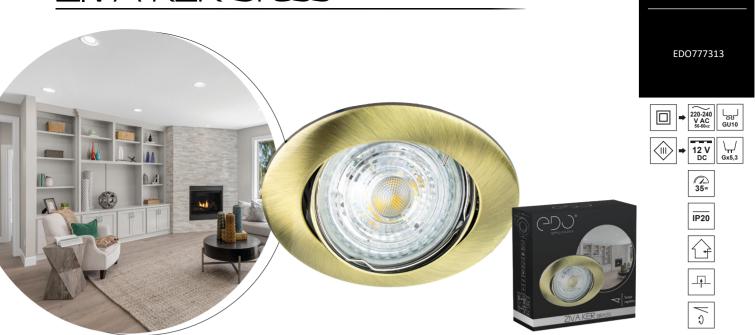

## ZIVA KER Brass

## Decorative ring of the lighting ZIVA KER Brass

ZIVA recessed luminaires are universal ceiling eyelets available in the most popular finishes- white, black, chrome, gold and copper. The simple and universal form of the round ring and a wide range of colors give great opportunities to adjust the lighting to the arrangement of the room.

| SPECIFICATIONS                                    | ED0777313                 |
|---------------------------------------------------|---------------------------|
| Application:                                      | inside                    |
| Type of assembly:                                 | recessed into the ceiling |
| Instalation site:                                 | ceiling                   |
| Colour:                                           | brass                     |
| Type of finish:                                   | lustre                    |
| Material:                                         | aluminium                 |
| Dimensions:                                       |                           |
| -width [mm]:                                      | ø82mm                     |
| -length [mm]:                                     | -                         |
| -ring diameter [mm]:                              | ø55mm                     |
| -height [mm]:                                     | 2mm                       |
| -overall height [mm]:                             | 25mm                      |
| -mounting hole [mm]:                              | ø75mm                     |
| Adjustable:                                       | yes                       |
| Shutter:                                          | -                         |
| Socket included:                                  | no                        |
| Socket type:                                      | GU10/Gx3,5                |
| Number of slots:                                  | 1                         |
| Light source included:                            | no                        |
| TECHNICAL DATA                                    |                           |
| Maximum power [w]:                                | 35W                       |
| Rated voltage [v]:                                | 220-240 V AC/ 12 V DC     |
| Rated frequency [Hz]:                             | 50-60 Hz                  |
| IP:                                               | IP20                      |
| Protection class:                                 | II/III                    |
| Mercury content:                                  | no                        |
| Environmental conditions [°c]:                    | -2050°C                   |
| The minimum distance from illuminated object [m]: | 0,5m                      |
| LOGISTIC DATA                                     |                           |
| Collective packaging [pc.]:                       | 100pc                     |
| Weight [g]:                                       | 57g                       |
| Weight with packaging [g]:                        | 70g                       |
| EAN:                                              | 5190379611721843          |