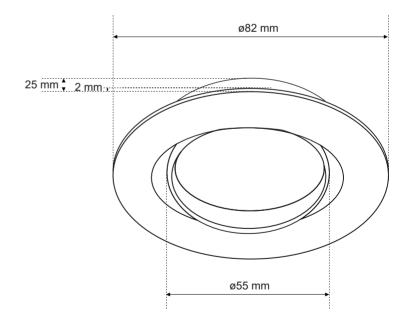

| SPECIFICATIONS                                    | ED0777312                 |
|---------------------------------------------------|---------------------------|
| Application:                                      | inside                    |
| Type of assembly:                                 | recessed into the ceiling |
| Instalation site:                                 | ceiling                   |
| Colour:                                           | white                     |
| Type of finish:                                   | mat                       |
| Material:                                         | aluminium                 |
| Dimensions:                                       |                           |
| -width [mm]:                                      | ø82mm                     |
| -length [mm]:                                     | -                         |
| -ring diameter [mm]:                              | ø55mm                     |
| -height [mm]:                                     | 2mm                       |
| -overall height [mm]:                             | 25mm                      |
| -mounting hole [mm]:                              | ø75mm                     |
| Adjustable:                                       | yes                       |
| Shutter:                                          | -                         |
| Socket included:                                  | no                        |
| Socket type:                                      | GU10/Gx3,5                |
| Number of slots:                                  | 1                         |
| Light source included:                            | no                        |
| TECHNICAL DATA                                    |                           |
| Maximum power [w]:                                | 35W                       |
| Rated voltage [v]:                                | 220-240 V AC/ 12 V DC     |
| Rated frequency [Hz]:                             | 50-60 Hz                  |
| IP:                                               | IP20                      |
| Protection class:                                 | 11/111                    |
| Mercury content:                                  | no                        |
| Environmental conditions [°c]:                    | -2050°C                   |
| The minimum distance from illuminated object [m]: | 0,5m                      |
| LOGISTIC DATA                                     |                           |
| Collective packaging [pc.]:                       | 100рс                     |
| Weight [g]:                                       | 58g                       |
| Weight with packaging [g]:                        | 71g                       |
| EAN:                                              | 519037961721836           |