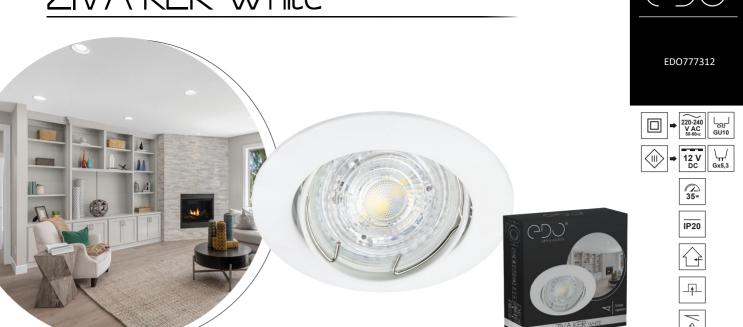

## ZIVA KER White

## Decorative ring of the lighting ZIVA KER White

ZIVA recessed luminaires are universal ceiling eyelets available in the most popular finishes- white, black, chrome, gold and copper. The simple and universal form of the round ring and a wide range of colors give great opportunities to adjust the lighting to the arrangement of the room.

| SPECIFICATIONS                                    | ED0777312                 |
|---------------------------------------------------|---------------------------|
| Application:                                      | inside                    |
| Type of assembly:                                 | recessed into the ceiling |
| Instalation site:                                 | ceiling                   |
| Colour:                                           | white                     |
| Type of finish:                                   | mat                       |
| Material:                                         | aluminium                 |
| Dimensions:                                       |                           |
| -width [mm]:                                      | ø82mm                     |
| -length [mm]:                                     | -                         |
| -ring diameter [mm]:                              | ø55mm                     |
| -height [mm]:                                     | 2mm                       |
| -overall height [mm]:                             | 25mm                      |
| -mounting hole [mm]:                              | ø75mm                     |
| Adjustable:                                       | yes                       |
| Shutter:                                          | -                         |
| Socket included:                                  | no                        |
| Socket type:                                      | GU10/Gx3,5                |
| Number of slots:                                  | 1                         |
| Light source included:                            | no                        |
| TECHNICAL DATA                                    |                           |
| Maximum power [w]:                                | 35W                       |
| Rated voltage [v]:                                | 220-240 V AC/ 12 V DC     |
| Rated frequency [Hz]:                             | 50-60 Hz                  |
| IP:                                               | IP20                      |
| Protection class:                                 | 11/111                    |
| Mercury content:                                  | no                        |
| Environmental conditions [°c]:                    | -2050°C                   |
| The minimum distance from illuminated object [m]: | 0,5m                      |
| LOGISTIC DATA                                     |                           |
| Collective packaging [pc.]:                       | 100рс                     |
| Weight [g]:                                       | 58g                       |
| Weight with packaging [g]:                        | 71g                       |
| EAN:                                              | 519037961721836           |