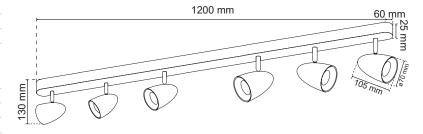

| SPECIFICATIONS                                       | EDO777245        |
|------------------------------------------------------|------------------|
| Application:                                         | inside           |
| Type of assembly:                                    | surface-mounted  |
| Instalation site:                                    | ceiling          |
| Connection type:                                     | screw cube       |
| Colour:                                              | black            |
| Type of finish:                                      | sandblasted      |
| Material:                                            | aluminium        |
| Dimensions:                                          |                  |
| -base [mm]:                                          | 1200x60x25mm     |
| -lampshade [mm]:                                     | Ø70x105mm        |
| -total height [mm]:                                  | 130mm            |
| -total lenght [mm]:                                  | 1200mm           |
| -mounting bolt distance [mm]:                        | -                |
| Adjustable:                                          | yes              |
| Shutter:                                             | -                |
| Socket included:                                     | yes              |
| Socket type:                                         | GU10             |
| Number of slots:                                     | 1                |
| Light source included:                               | no               |
| TECHNICAL DATA                                       |                  |
| Maximum power [w]:                                   | 6x35W            |
| Rated voltage [v]:                                   | 220-240 V AC     |
| Rated frequency [Hz]:                                | 50-60 Hz         |
| IP:                                                  | IP20             |
| Protection class:                                    | 1                |
| Mercury content:                                     | no               |
| Environmental conditions [°c]:                       | -3050°C          |
| The minimum distance from<br>illuminated object [m]: | 0,5m             |
| LOGISTIC DATA                                        |                  |
| Collective packaging [pc.]:                          | 6рс.             |
| Weight [g]:                                          | =                |
| Weight with packaging [g]:                           | =                |
| EAN:                                                 | 5 -9042521615478 |