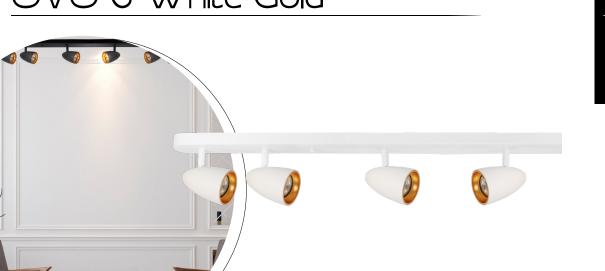

## 6 White Gold

## **Lighting fixture OVO 6 White Gold**

OVO is a designer lamp combined with function. The oval and delicate shape with a golden ring will give the room an elegant and warm atmosphere. It is available in two classic colors: white and black.