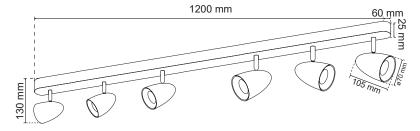

| SPECIFICATIONS                                    | EDO777244       |
|---------------------------------------------------|-----------------|
| Application:                                      | inside          |
| Type of assembly:                                 | surface-mounted |
| Instalation site:                                 | ceiling         |
| Connection type:                                  | screw cube      |
| Colour:                                           | white           |
| Type of finish:                                   | sandblasted     |
| Material:                                         | aluminium       |
| Dimensions:                                       |                 |
| -base [mm]:                                       | 1200x60x25mm    |
| -lampshade [mm]:                                  | Ø70x105mm       |
| -total height [mm]:                               | 130mm           |
| -total lenght [mm]:                               | 1200mm          |
| -mounting bolt distance [mm]:                     | -               |
| Adjustable:                                       | yes             |
| Shutter:                                          | -               |
| Socket included:                                  | yes             |
| Socket type:                                      | GU10            |
| Number of slots:                                  | 1               |
| Light source included:                            | no              |
| TECHNICAL DATA                                    |                 |
| Maximum power [w]:                                | 6x35W           |
| Rated voltage [v]:                                | 220-240 V AC    |
| Rated frequency [Hz]:                             | 50-60 Hz        |
| IP:                                               | IP20            |
| Protection class:                                 | I               |
| Mercury content:                                  | no              |
| Environmental conditions [°C]:                    | -3050°C         |
| The minimum distance from illuminated object [m]: | 0,5m            |
| LOGISTIC DATA                                     |                 |
| Collective packaging [pc.]:                       | 6рс.            |
| Weight [g]:                                       | -               |
| Weight with packaging [g]:                        | -               |
| EAN:                                              |                 |