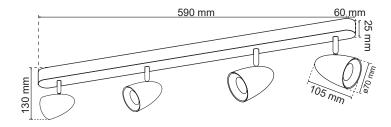

| SPECIFICATIONS                                    | EDO777243        |
|---------------------------------------------------|------------------|
| Application:                                      | inside           |
| Type of assembly:                                 | surface-mounted  |
| Instalation site:                                 | ceiling          |
| Connection type:                                  | screw cube       |
| Colour:                                           | black            |
| Type of finish:                                   | sandblasted      |
| Material:                                         | aluminium        |
| Dimensions:                                       |                  |
| -base [mm]:                                       | 590x60x25mm      |
| -lampshade [mm]:                                  | Ø70x105mm        |
| -total height [mm]:                               | 130mm            |
| -total lenght [mm]:                               | 590mm            |
| -mounting bolt distance [mm]:                     | -                |
| Adjustable:                                       | yes              |
| Shutter:                                          | -                |
| Socket included:                                  | yes              |
| Socket type:                                      | GU10             |
| Number of slots:                                  | 1                |
| Light source included:                            | no               |
| TECHNICAL DATA                                    |                  |
| Maximum power [w]:                                | 4x35W            |
| Rated voltage [v]:                                | 220-240 V AC     |
| Rated frequency [Hz]:                             | 50-60 Hz         |
| IP:                                               | IP20             |
| Protection class:                                 | 1                |
| Mercury content:                                  | no               |
| Environmental conditions [°c]:                    | -3050°C          |
| The minimum distance from illuminated object [m]: | 0,5m             |
| LOGISTIC DATA                                     |                  |
| Collective packaging [pc.]:                       | 10pc.            |
| Weight [g]:                                       | =                |
| Weight with packaging [g]:                        | -                |
| EAN:                                              | 5 49042521615454 |