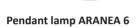

| SPECIFICATIONS                                    | ED0777189            |
|---------------------------------------------------|----------------------|
| Application:                                      | inside               |
| Type of assembly:                                 | surface-mounted      |
| Instalation site:                                 | ceiling              |
| Connection type:                                  | screw cube           |
| Colour:                                           | black                |
| Type of finish:                                   | mat                  |
| Material:                                         | steel, aluminium, PC |
| Dimensions:                                       |                      |
| -soffit [mm]:                                     | ø200x40mm            |
| -lampshade [mm]:                                  | =                    |
| -total hight [mm]:                                | 1480mm               |
| -cable lenght [mm]:                               | 1300mm               |
| -mounting bolt distance [mm]:                     | 35/75/130mm          |
| Adjustable:                                       | no                   |
| Lampshade:                                        | -                    |
| Socket included:                                  | yes                  |
| Socket type:                                      | E27                  |
| Number of slots:                                  | 6                    |
| Light source included:                            | no                   |
| TECHNICAL DATA                                    |                      |
| Maximum power [w]:                                | 6x60W                |
| Rated voltage [v]:                                | 220-240 V AC         |
| Rated frequency [Hz]:                             | 50-60 Hz             |
| IP:                                               | IP20                 |
| Protection class:                                 | I                    |
| Mercury content:                                  | no                   |
| Environmental conditions [°c]:                    | -2050°C              |
| The minimum distance from illuminated object [m]: | 0,5m                 |
| LOGISTIC DATA                                     |                      |
| Collective packaging [pc.]:                       | 10pc                 |
| Weight [g]:                                       | 923g                 |
| Weight with packaging [g]:                        | 1126g                |
| EAN:                                              | 519037961721164      |