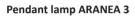

| SPECIFICATIONS                                    | EDO777187            |
|---------------------------------------------------|----------------------|
| Application:                                      | inside               |
| Type of assembly:                                 | surface-mounted      |
| Instalation site:                                 | ceiling              |
| Connection type:                                  | screw cube           |
| Colour:                                           | black                |
| Type of finish:                                   | mat                  |
| Material:                                         | steel, aluminium, PC |
| Dimensions:                                       |                      |
| -soffit [mm]:                                     | ø200x40mm            |
| -lampshade [mm]:                                  | =                    |
| -total hight [mm]:                                | 1480mm               |
| -cable lenght [mm]:                               | 1300mm               |
| -mounting bolt distance [mm]:                     | 75/135mm             |
| Adjustable:                                       | no                   |
| Lampshade:                                        | -                    |
| Socket included:                                  | yes                  |
| Socket type:                                      | E27                  |
| Number of slots:                                  | 3                    |
| Light source included:                            | no                   |
| TECHNICAL DATA                                    |                      |
| Maximum power [w]:                                | 3x60W                |
| Rated voltage [v]:                                | 220-240 V AC         |
| Rated frequency [Hz]:                             | 50-60 Hz             |
| IP:                                               | IP20                 |
| Protection class:                                 | I                    |
| Mercury content:                                  | no                   |
| Environmental conditions [°c]:                    | -2050°C              |
| The minimum distance from illuminated object [m]: | 0,5m                 |
| LOGISTIC DATA                                     |                      |
| Collective packaging [pc.]:                       | 10pc                 |
| Weight [g]:                                       | 540g                 |
| Weight with packaging [g]:                        | 710g                 |
| EAN:                                              | 519037961721140      |