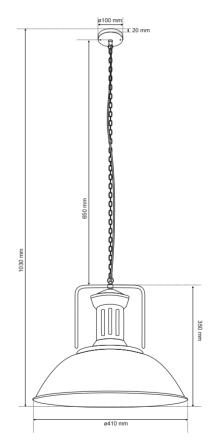

| SPECIFICATIONS                                    | ED0777185         |
|---------------------------------------------------|-------------------|
| Application:                                      | inside            |
| Type of assembly:                                 | surface-mounted   |
| Instalation site:                                 | ceiling           |
| Connection type:                                  | screw cube        |
| Colour:                                           | black             |
| Type of finish:                                   | mat               |
| Material:                                         | steel             |
| Dimensions:                                       |                   |
| -soffit [mm]:                                     | ø100x20mm         |
| -lampshade [mm]:                                  | ø410x150mm        |
| -total hight [mm]:                                | 1030mm            |
| -cable lenght [mm]:                               | 650mm             |
| -mounting bolt distance [mm]:                     | 60mm              |
| Adjustable:                                       | no                |
| Lampshade:                                        | -                 |
| Socket included:                                  | yes               |
| Socket type:                                      | E27               |
| Number of slots:                                  | 1                 |
| Light source included:                            | no                |
| TECHNICAL DATA                                    |                   |
| Maximum power [w]:                                | 60W               |
| Rated voltage [v]:                                | 220-240 V AC      |
| Rated frequency [Hz]:                             | 50-60 Hz          |
| IP:                                               | IP20              |
| Protection class:                                 | I                 |
| Mercury content:                                  | no                |
| Environmental conditions [°c]:                    | -2050°C           |
| The minimum distance from illuminated object [m]: | 0,5m              |
| LOGISTIC DATA                                     |                   |
| Collective packaging [pc.]:                       | -                 |
| Weight [g]:                                       | 1485g             |
| Weight with packaging [g]:                        | 1985g             |
| EAN:                                              | 5  903796  721126 |