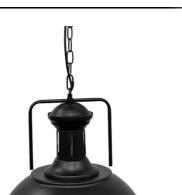

## Pendant lamp GRAVIS

Original lighting, the GRAVIS lamp is a perfect illustration of austerity of industrial arrangements. Designed as old factory lighting. Black, powdered lampshade connected with a thick chain looks great in ascetic and minimalist, loft interiors of the living room and kitchen.