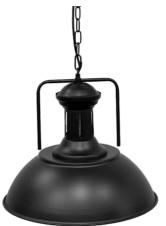

## Pendant lamp GRAVIS

Original lighting, the GRAVIS lamp is a perfect illustration of austerity of industrial arrangements. Designed as old factory lighting. Black, powdered lampshade connected with a thick chain looks great in ascetic and minimalist, loft interiors of the living room and kitchen.