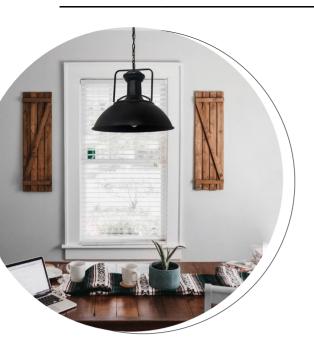

## Pendant lamp GRAVIS

Original lighting, the GRAVIS lamp is a perfect illustration of austerity of industrial arrangements. Designed as old factory lighting. Black, powdered lampshade connected with a thick chain looks great in ascetic and minimalist, loft interiors of the living room and kitchen.