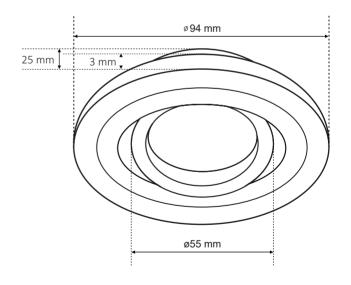

| SPECIFICATIONS                                       | EDO777141                   |
|------------------------------------------------------|-----------------------------|
| Application:                                         | inside                      |
| Type of assembly:                                    | recessed into the ceiling   |
| Instalation site:                                    | ceiling                     |
| Colour:                                              | black, middle-silver        |
| Type of finish:                                      | brushed, middle-lustre      |
| Material:                                            | aluminium                   |
| Dimensions:                                          |                             |
| -width [mm]:                                         | ø94mm                       |
| -length [mm]:                                        | <del>-</del>                |
| -ring diameter [mm]:                                 | ø55mm                       |
| -height [mm]:                                        | 3mm                         |
| -overall height [mm]:                                | 25mm                        |
| -mounting hole [mm]:                                 | ø80mm                       |
| Adjustable:                                          | yes                         |
| Shutter:                                             | -                           |
| Socket included:                                     | no                          |
| Socket type:                                         | GU10/ Gx3,5                 |
| Number of slots:                                     | 1                           |
| Light source included:                               | no                          |
| TECHNICAL DATA                                       |                             |
| Maximum power [w]:                                   | 35W                         |
| Rated voltage [v]:                                   | 220-240 V AC/ 12 V DC       |
| Rated frequency [Hz]:                                | 50-60 Hz                    |
| IP:                                                  | IP20                        |
| Protection class:                                    | 11/111                      |
| Mercury content:                                     | no                          |
| Environmental conditions [°c]:                       | -2050°C                     |
| The minimum distance from<br>illuminated object [m]: | 0,5m                        |
| LOGISTIC DATA                                        |                             |
| Collective packaging [pc.]:                          | 100рс                       |
| Weight [g]:                                          | 85g                         |
| Weight with packaging [g]:                           | 109g                        |
| EAN:                                                 | 5119 0 3 6 2 4 11 7 7 4 7 9 |