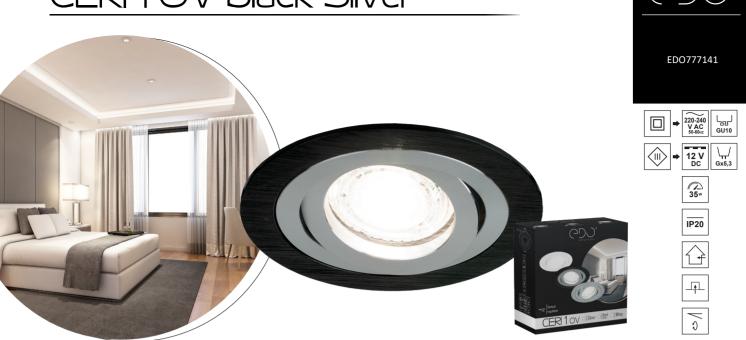

## CERI 10V Black Silver

## Decorative ring of the lighting CERI 1 OV Black Silver

The CERI series of concealed eyelets is characterized by minimalism and subtlety. It is a collection of recessed luminaires with classic- round and square shapes with an adjustable ring. The smooth, matte finish of white and black is combined with brushed silver. Luminaires are available as single points and in the version of double spots. You can combine them and configure in any way to create a unique lighting arrangement. The discreet, recessed mounting makes CERI an unobtrusive decoration that does not dominate or distract attention from other elements of the decor.