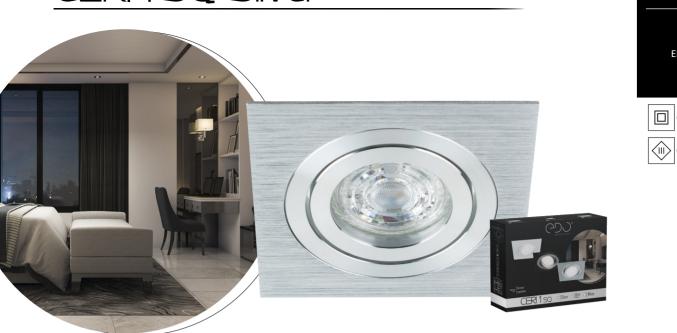

## CERI 1 SQ Silver

## Decorative ring of the lighting CERI 1 SQ Silver

The CERI series of concealed eyelets is characterized by minimalism and subtlety. It is a collection of recessed luminaires with classic- round and square shapes with an adjustable ring. The smooth, matte finish of white and black is combined with brushed silver. Luminaires are available as single points and in the version of double spots. You can combine them and configure in any way to create a unique lighting arrangement. The discreet, recessed mounting makes CERI an unobtrusive decoration that does not dominate or distract attention from other elements of the decor.