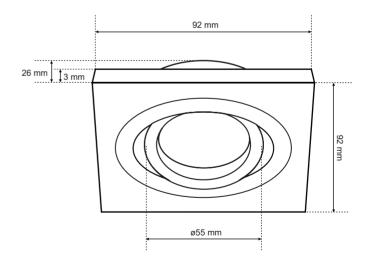

| SPECIFICATIONS                                       | ED0777137                 |
|------------------------------------------------------|---------------------------|
| Application:                                         | inside                    |
| Type of assembly:                                    | recessed into the ceiling |
| Instalation site:                                    | ceiling                   |
| Colour:                                              | silver                    |
| Type of finish:                                      | brushed, middle-lustre    |
| Material:                                            | aluminium                 |
| Dimensions:                                          |                           |
| -width [mm]:                                         | 92mm                      |
| -length [mm]:                                        | 92mm                      |
| -ring diameter [mm]:                                 | ø55mm                     |
| -height [mm]:                                        | 3mm                       |
| -overall height [mm]:                                | 26mm                      |
| -mounting hole [mm]:                                 | ø80mm                     |
| Adjustable:                                          | yes                       |
| Shutter:                                             | -                         |
| Socket included:                                     | no                        |
| Socket type:                                         | GU10/ Gx3,5               |
| Number of slots:                                     | 1                         |
| Light source included:                               | no                        |
| TECHNICAL DATA                                       |                           |
| Maximum power [w]:                                   | 35W                       |
| Rated voltage [v]:                                   | 220-240 V AC / 12 V DC    |
| Rated frequency [Hz]:                                | 50-60 Hz                  |
| IP:                                                  | IP20                      |
| Protection class:                                    | 11/111                    |
| Mercury content:                                     | no                        |
| Environmental conditions [°c]:                       | -2050°C                   |
| The minimum distance from<br>illuminated object [m]: | 0,5m                      |
| LOGISTIC DATA                                        |                           |
| Collective packaging [pc.]:                          | 100pc                     |
| Weight [g]:                                          | 86g                       |
| Weight with packaging [g]:                           | 110g                      |
| EAN:                                                 | 5190362417273821          |